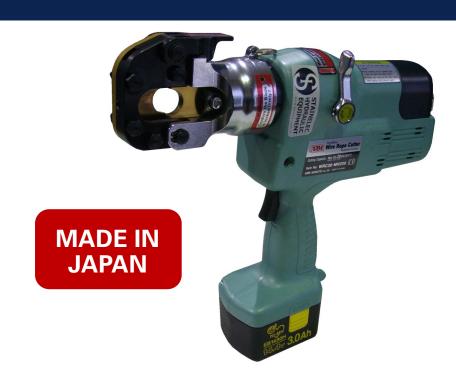

## WRC20-MH120 Cordless Hydraulic Cable Cutter

Innovators in Precision Hydraulic Cutting Tools & Equipment

The WRC20-MH120 cordless cable cutting range is designed to cut 20mm steel strand cable, steel core wire rope & insulated copper cable. These tools feature premium powdered high speed steel cutting blades with titanium coating for better blade longevity.

This unit is precision manufactured and designed in Japan to the highest of JIS commercial standards and is available from Stainelec Hydraulic Equipment.

Address; Unit 5/9A Lyell Steet Mittagong NSW 2575 Australia