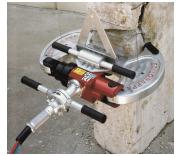

## The VDS700 G28 Can Power These Hydraulic Units Below:

F170N MCD 370 315DE

|                   | VDS700 G28              |
|-------------------|-------------------------|
| Voltage           | 230Volt / 50Hz          |
| RPM               | 2.800 / min             |
| Pressure          | 700 Bar                 |
| Oil Flow          | 0 ÷ 100 Bar 2,5 l/min   |
|                   | 100 ÷ 700 Bar 1,3 L/min |
| Oil Tank Capacity | 27 Litres               |
| Weight            | 23Kg                    |
| Dimensions        | 400 x 230 x 440mm       |