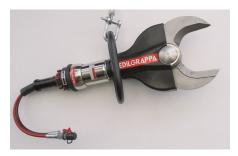

## The VDS700 G28 Can Power These Hydraulic Units Below:

F170N MCD 370 315DE

|                   | VDS700 G28              |
|-------------------|-------------------------|
| Voltage           | 230Volt / 50Hz          |
| RPM               | 2.800 / min             |
| Pressure          | 700 Bar                 |
| Oil Flow          | 0 ÷ 100 Bar 2,5 l/min   |
|                   | 100 ÷ 700 Bar 1,3 L/min |
| Oil Tank Capacity | 27 Litres               |
| Weight            | 23Kg                    |
| Dimensions        | 400 x 230 x 440mm       |