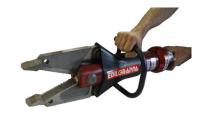

## The VDS700 G28 Can Power These Hydraulic Units Below:

F170N MCD 370 315DE

|                   | VDS700 G28              |
|-------------------|-------------------------|
| Voltage           | 230Volt / 50Hz          |
| RPM               | 2.800 / min             |
| Pressure          | 700 Bar                 |
| Oil Flow          | 0 ÷ 100 Bar 2,5 l/min   |
|                   | 100 ÷ 700 Bar 1,3 L/min |
| Oil Tank Capacity | 27 Litres               |
| Weight            | 23Kg                    |
| Dimensions        | 400 x 230 x 440mm       |