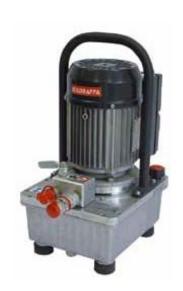

## VDS700 G28 Electric Hydraulic Pump

The VDS700 G28 electric hydraulic pump is suitable for all applications to power heavy duty hydraulic equipment. This unit can be ideally used with the Edilgrappa 315DE, MCD 370 and F170N models. The CB700 is also ideal for rescue scenarios, factory environments and on-site work.

## The VDS700 G28 Can Power These Hydraulic Units Below:

F170N MCD 370 315DE

|                   | VDS700 G28              |
|-------------------|-------------------------|
| Voltage           | 230Volt / 50Hz          |
| RPM               | 2.800 / min             |
| Pressure          | 700 Bar                 |
| Oil Flow          | 0 ÷ 100 Bar 2,5 l/min   |
|                   | 100 ÷ 700 Bar 1,3 L/min |
| Oil Tank Capacity | 27 Litres               |
| Weight            | 23Kg                    |
| Dimensions        | 400 x 230 x 440mm       |