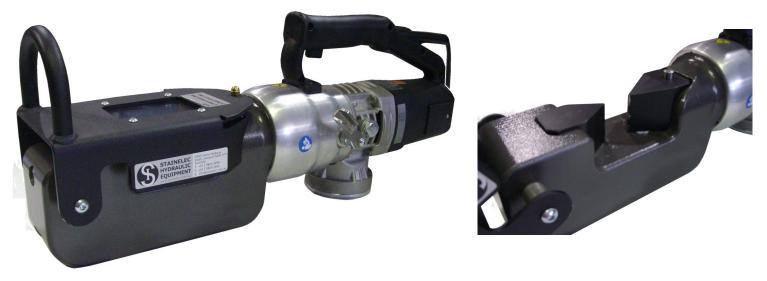

## **TC26 Electric Hydraulic Chain Cutter**

TC26 Electric Hydraulic Chain Cutter

The TC26 electric hydraulic chain cutter is a precision engineered hydraulic tool that can be used to cut through 26mm maximum high tensile chain. The TC26 cutting head is hydraulically driven by a reliable double insulated motor which drives a precision designed radial hydraulic pump that produces up to 31 tonnes of pressure.

This unit can always be relied on for continuous use on building sites or factory based operations. Fitted with a special grip and compact design, the TC26 demonstrates maximum portability options between worksites. The TC26 also features a guard system (OH&S compliant) which protects the operator from the cutting blades and flying debris while in operation. This unit is available in both 230 Volt & 115 Volt motor configurations.

| <b>Specifications</b>     | Model TC26                                        |
|---------------------------|---------------------------------------------------|
| Motor                     | 230Volt - 50Hz (Also available in 115Volt - 60Hz) |
| Cutting Speed             | 7.5 Seconds                                       |
| Maximum Cutting Capacity  | Maximum 26mm Diameter Chain                       |
| Weight                    | 24.7Kgs                                           |
| Dimensions L x W x H      | 700 x 300 x 165mm                                 |
| Standard Accessories      | Heavy Duty Carry Case                             |
| Hydraulic Pressure Output | 31 Ton / 550 Bar                                  |