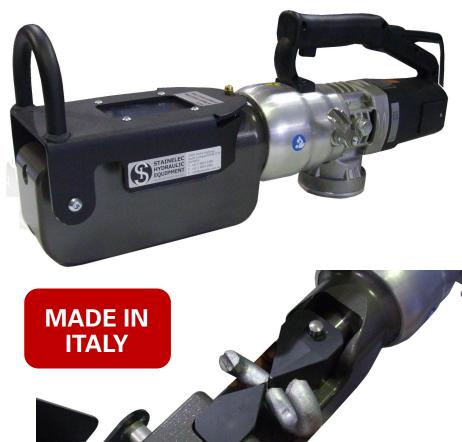

## TC26 Electric Hydraulic Chain Cutter

Innovators in Precision Made Hydraulic Cutting Tools & Equipment

Address; Unit 5/9A Lyell Steet Mittagong NSW 2575 Australia

P: +61 2 4871 2121 F: +61 2 4871 2020

E: info@stainelec.com.au

The TC26 electric hydraulic chain cutter is a precision engineered hydraulic tool that can be used to cut through 26mm maximum high tensile chain. The TC26 cutting head is hydraulically driven by a reliable double insulated motor which drives a precision designed radial hydraulic pump that produces up to 31 Tons of pressure.

The TC26 also features a guard system (OH&S compliant) which protects the operator from the cutting blades and flying debris while in operation. This unit is available in both 230 Volt & 115 Volt motor configurations.