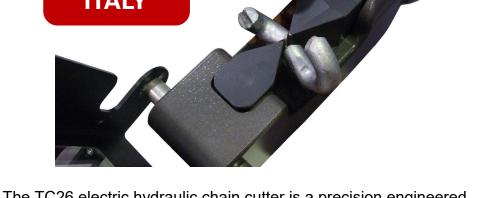

The TC26 also features a guard system (OH&S compliant) which protects the operator from the cutting blades and flying debris while in operation. This unit is available in both 230 Volt & 115 Volt motor configurations.

Designed to Keep the Operator Safe Without Sacrificing Power or Efficiency