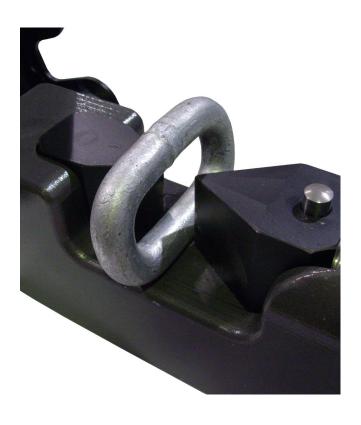

The TC26 electric hydraulic chain cutter is a precision engineered hydraulic tool that can be used to cut through 26mm maximum high tensile chain. The TC26 cutting head is hydraulically driven by a reliable double insulated motor which drives a precision designed radial hydraulic pump that produces up to 31 Tons of pressure.

## **TC26 Cutting Capacity Chart**

| Chain Grade | Maximum Diameter |
|-------------|------------------|
| 120         | 16mm             |
| 100         | 16mm             |
| 80          | 18mm             |
| 40          | 26mm             |
| 20          | 26mm             |