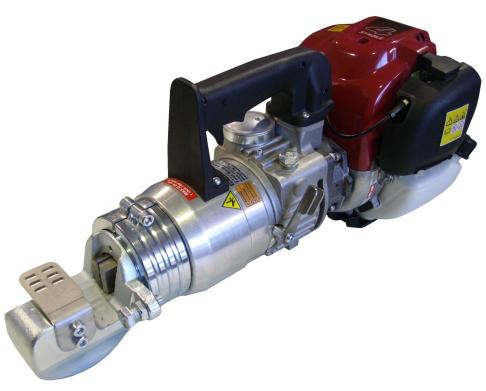

## **Petrol Body Motor**

Model T26 rebar cutter - TPS26N petrol body is a cordless 26mm diameter high tensile rebar cutter. This unit is powered by a Honda 4 stroke petrol motor which drives the precision designed radial pump that develops an output of 32 tons / 580 bar of hydraulic pressure. Edilgrappas portable cordless rebar cutters along with Honda's GX35 petrol engine power supply are engineered for versatile operation, making them suitable for most construction worksites. These units are especially suitable for sites that do not have access to electrical outputs. The interchangeable head system offers the user a wide range of bending, cutting & straightening heads to choose from.

| <b>Specifications</b>     | Model T26 Rebar Cutter / TPS 26N Petrol Body                 |
|---------------------------|--------------------------------------------------------------|
| Motor                     | Honda 4 stroke petrol motor                                  |
| Cutting Speed             | 3.5 Seconds                                                  |
| Maximum Cutting Capacity  | 26mm Diameter Rebar                                          |
| Weight                    | T26 Cutting Head - 4.7 Kgs<br>TPS 26N Petrol Body - 15.2 Kgs |
| Dimensions L x W x H      | Total: 605 x 285 x 265mm                                     |
| Standard Accessories      | Heavy Duty Carry Case                                        |
| Hydraulic Pressure Output | 32 Tonne / 580 Bar                                           |