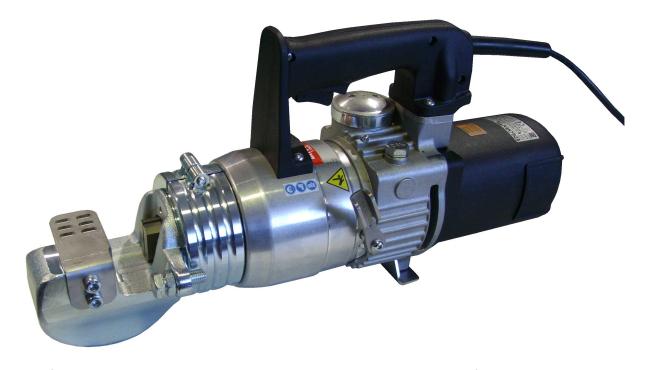

## T26 Rebar Cutter - MU26N Electric Body

## **Made In Italy**

For professionals that demand the best. The T26s powerful double insulated motor drives the precision designed radial hydraulic pump which produces 32 tonnes of force. The T26 is reliable for continuous use on building sites or factory operations. Fitted with special grip to make working and carrying between jobs or worksites easier. Fitted with cutter guards for safe operation for the user.

| <u>Specifications</u>     | Model T26 Cutter / MU26N Body |
|---------------------------|-------------------------------|
| Motor                     | 230 Volt 50Hz / 1150 Watt     |
| Cutting Speed             | 3.5 Seconds                   |
| Maximum Cutting Capacity  | 26mm Diameter 620N/mm²        |
| Weight                    | T26 Cutting Head - 4.7 Kgs    |
|                           | MU26N Electric Body - 11.5    |
| Dimensions L x W x H      | 550 x 250 x 170mm             |
| Standard Accessories      | Heavy Duty Carry Case         |
| Hydraulic Pressure Output | 32 Tonne / 580 Bar            |