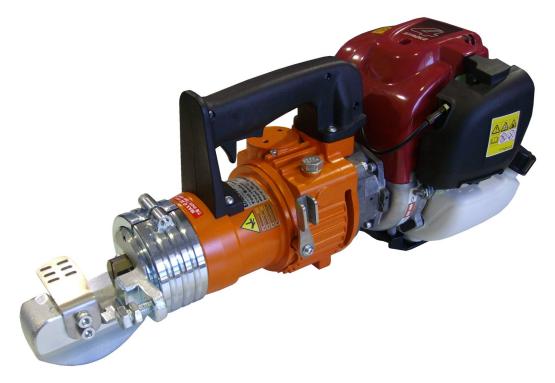

## T22 Rebar Cutter - TPS 22N Petrol Motor Body

## **Made In Italy**

Model T22 rebar cutter - TPS22N petrol body is a cordless 22mm diameter high tensile rebar cutter. This unit is powered by a Honda 4 stroke petrol motor which drives the precision designed radial pump that develops an output of 25 tons / 570 bar of hydraulic pressure.

Edilgrappas portable cordless rebar cutters along with Honda's GX35 petrol engine power supply are engineered for versatile operation, making them suitable for most construction worksites. These units are especially suitable for sites that do not have access to electrical outputs. The interchangeable head system offers the user a wide range of bending, cutting & straightening heads to choose from.

| <u>Specifications</u>      | Model T22 Cutter - TPS 22N Petrol Body |
|----------------------------|----------------------------------------|
| Maximum Material Thickness | 22mm Diameter Rebar                    |
| Motor                      | Honda 4 Stroke Petrol Motor            |
| Maximum Operating Pressure | 25 Ton / 570 Bar Hydraulic Pressure    |
| Weight                     | T22 Cutting Head - 3.4 Kgs             |
|                            | TPS 22N Petrol Body Motor - 15 Kgs     |
| Dimensions L x W x H       | Total: 575 x 285 x 265mm               |
| Standard Accessories       | Heavy Duty Carry Case                  |