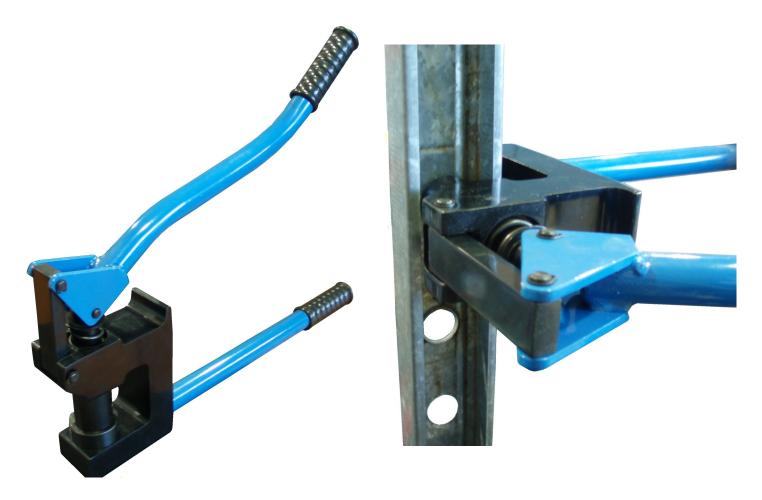

## **SP-100 Manual Stud Puncher**

## **BOASTS A LIGHTWEIGHT & PORTABLE DESIGN**

The SP-100 stud puncher is suitable for electricians, plumbers, air conditioning installers and all contractors requiring to punch holes in steel studs for construction projects or housing and commercial installations.

Featuring a user friendly design, this tool will punch the standard size holes of 25.4, 28 & 32.2mm which are common for the Australian market. These hole sizes will accept PVC bushes which are available from electrical wholesalers that are stockists of conduit and cable bushes and grommets.

Weighing 3.5kgs the SP-100 stud punch is designed to punch up to 1.2mm mild steel & 0.9mm tensile mild steel (metal frame studs) thick material. Punch and die sets can be interchanged easily. This unit offers the operator a user friendly design and precision made punching dies for more efficient operation.