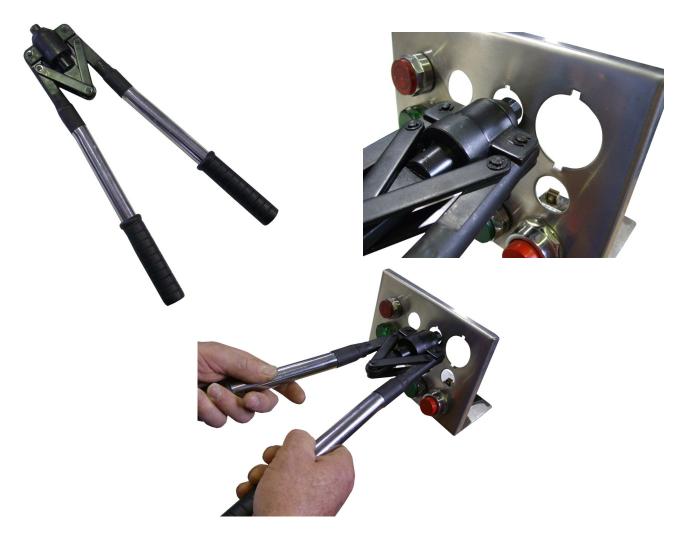

## **Stainelec Notching Pliers**

## Key notch for electrical push buttons; 22.5mm or 30mm holes

- Easy and quick punching of notches in Mild Steel 2.4 and 1.6 Stainless Steel
- Offers a quick notching action compared to filing the material
- Can notch 3.2mm or 4.8mm (by turning the punching head 180 degrees)
- Long tool-life due to both punch & die are made of hardened tool steel
- Easy punching due to high lever transmission; plastic-laminated handles
- Lightweight and portable, easy to operate

Punch to be inserted in the pre-punched hole opening. Stainelecs HP-1 & HP-2 hydraulic hole punchers are most suited to punch the 22.5 & 30mm push button holes.