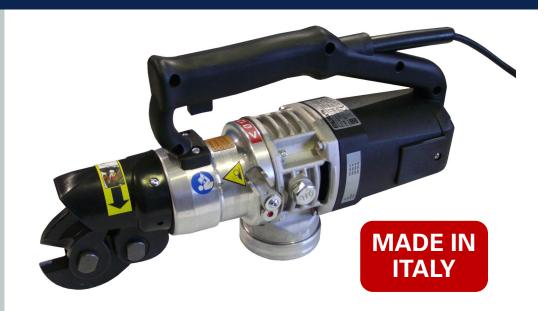

## Pro-Cut 12 Electric Hydraulic Mesh Rebar Cutter (Top Handle)

Innovators in Precision Hydraulic Rebar Cutting Tools & Equipment

The Pro-Cut 12 electric hydraulic cutter is designed to safely cut max. 12mm diameter high tensile material with ease.

This top handle configuration is perfect for bench mounted applications and can cut chains, bolts, steel mesh, rebar, locks & steel rod effortlessly.

The Pro-Cut 12 also features a safety relief valve for easily retracting the piston and opening the cutting jaws if required by the operator.

With a lightweight compact design & easy user friendly controls, this unit proves to be extremely versatile and portable for all on-site and workshop environments.

Address;

Unit 5/9A Lyell Steet Mittagong NSW 2575 Australia

## **Pro-Cut 12 Rebar Cutter Specifications**

| <u>Specifications</u>     | Pro-Cut 12 Electric Cutter (Top Handle) |
|---------------------------|-----------------------------------------|
| Motor                     | 230V Electric Motor                     |
| Cutting Speed             | 2.2 Seconds                             |
| Maximum Cutting Capacity  | 12mm High Tensile Material / R=70Kg/mm² |
| Weight                    | 7.5kgs                                  |
| Dimensions L x W x H      | 411 x 123 x 211mm                       |
| Standard Accessories      | Heavy Duty Carry Case                   |
| Hydraulic Pressure Output | 12.2 Tons                               |