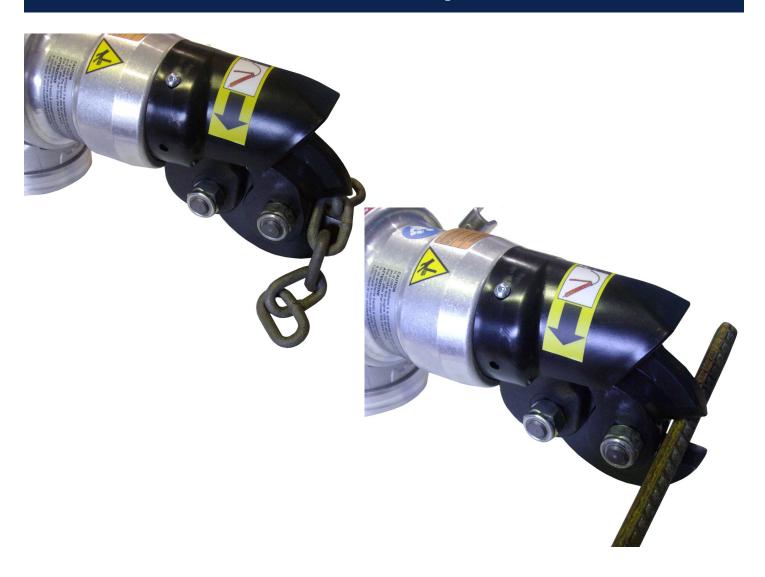

This top handle configuration is perfect for bench mounted applications and can cut chains, bolts, steel mesh, rebar, locks & steel rod effortlessly.

The Pro-Cut 12 also features a safety relief valve for easily retracting the piston and opening the cutting jaws if required by the operator.