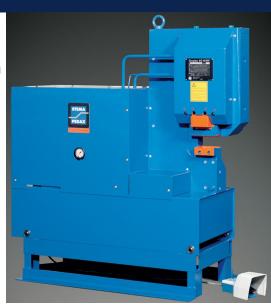

## PEDAX Simplex 45HV Shearing Line Rebar Cutter

Innovators in Precision Rebar Cutting & Bending Equipment

PEDAX are a well known manufacturer of rebar production machinery for the international construction & rebar manufacturing industry.

This machine is suitable for high production rebar cutting in fabrication workshops as well as on-site construction applications. The Simplex 45HV features precision designed heat treated cutting blades for reliable use when in operation.

## Simplex 45HV Features:

- Designed to cut 45mm steel rebar with ease
- Fast and efficient performance when shearing rebar
- · Features high quality cutting blades for continuous use
- Boasts user friendly controls and overall design
- Split rollers for easy material feed when in operation
- Easy to maintain and service
- Cutting strokes can be stopped during operation for safety

The PEDAX Simplex rebar cutting range are designed to be used in on-site & factory based operations and have been used in the toughest climates and regions around the world.

The Simplex 45HV is designed & precision manufactured in German to the highest of international standards.