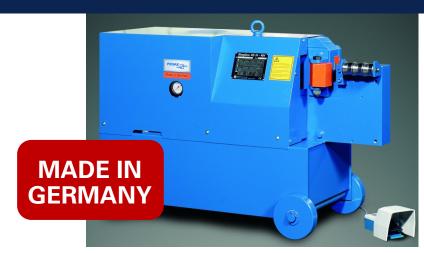

## PEDAX Simplex 45H Shearing Line Rebar Cutter

Innovators in Precision Rebar Cutting & Bending Equipment

PEDAX are a well known manufacturer of rebar production machinery for the international construction & rebar manufacturing industry.

This machine is suitable for high production rebar cutting in fabrication workshops as well as on-site construction applications. The Simplex 45H features precision designed heat treated cutting blades for reliable use when in operation.

## Simplex 45H Features:

- Designed to cut 45mm steel rebar with ease
- Fast and efficient performance when shearing rebar
- Features high quality cutting blades for continuous use
- Boasts user friendly controls and overall design
- Split rollers for easy material feed when in operation
- Easy to maintain and service
- Cutting strokes can be stopped during operation for safety

The PEDAX Simplex rebar cutting range are designed to be used in on-site & factory based operations and have been used in the toughest climates and regions around the world.

The Simplex 45H is designed & precision manufactured in German to the highest of international standards.