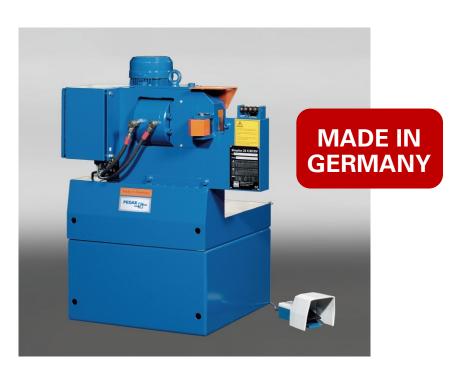

## PEDAX Simplex 35EV Shearing Line Rebar Cutter

Innovators in Precision Rebar Cutting & Bending Equipment

PEDAX are a well known manufacturer of rebar production machinery for the international construction & rebar manufacturing industry.

This machine is suitable for high production rebar cutting in fabrication workshops as well as on-site construction applications. The Simplex 35E/EV features precision designed heat treated cutting blades for reliable use when in operation.

## Simplex 35 E/EV Features:

- Designed to cut 32mm steel rebar with ease
- Fast and efficient performance when shearing rebar
- Features high quality cutting blades for continuous use
- Boasts user friendly controls and overall design
- Boasts a solid steel frame
- Easy to maintain and service
- Cutting strokes can be stopped during operation for safety