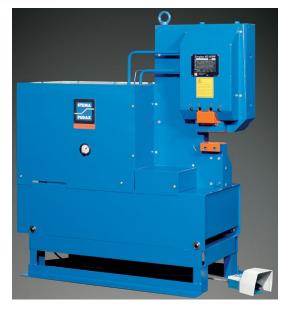

## Simplex 45HV Rebar Cutter

PEDAX are a well known manufacturer of rebar production machinery for the international construction & rebar manufacturing industry.

This machine is suitable for high production rebar cutting in fabrication workshops as well as on-site construction applications. The Simplex 45HV features precision designed heat treated cutting blades for reliable use when in operation.

## Simplex 45HV Features:

- Fast and efficient performance when shearing rebar
- Features high quality cutting blades for continuous use
- Boasts user friendly controls and overall design
- Split rollers for easy material feed when in operation
- Boasts a solid steel frame
- Easy to maintain and service
- Cutting strokes can be stopped during operation for safety

The PEDAX Simplex rebar cutting range are designed to be used in on-site & factory based operations and have been used in the toughest climates and regions around the world. The Simplex 45HV is designed & precision manufactured in German to the highest of international standards.

| Cuts Per Minute        | 20                  |
|------------------------|---------------------|
| Blade Length (mm)      | 90                  |
| Connected Load         | 5,5kW               |
| Net Weight             | 900kgs              |
| Dimensions (L x W x H) | 1250 x 590 x 1420mm |