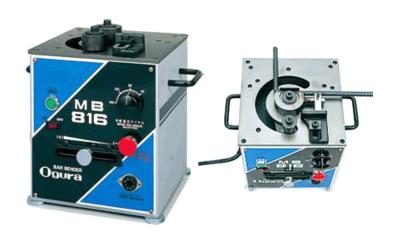

## MB-816 Portable Rebar Bender

This lightweight and compact bender is Oguras' new and standard model for bending 16mm rebar. The internal parts are isolated from the processing function by a separator plate that directs trash and iron residue to an outlet in the rear panel.

## This unit also features:

- Dial setting for basic angle 0 to 180° with sliding lever for fine control.
- Standard accessories include each size of roller and collar.
- Offers a lightweight design for easy portability as well as user friendly functions to achieve easier work.

| 0 '6' '                  |                                                                           |
|--------------------------|---------------------------------------------------------------------------|
| Specifications:          | MB-816                                                                    |
| Motor                    | Single-Phase 110-115V/220-230V 50/60Hz 1050W                              |
| Bending Speed            | 180° Bend = 3.0 Seconds                                                   |
| Maximum Bending Capacity | 490/mm² (50kgf/mm²) Maximum Diameter 16mm                                 |
| Max / Min Bending Radius | R10 ~ R31 (Using Standard Collar)                                         |
| Maximum Number Bars      | D16: 1 Bar, D13: 2 Bar, D10: 3 Bars                                       |
| Bending Angle            | 0 - 180°                                                                  |
| Weight                   | 26.8kg                                                                    |
| Dimensions L x W x H     | 369 x 306 x 356mm                                                         |
| Standard Accessories     | <ul><li>Screwdriver</li><li>Hex Wrenches</li><li>Metal Tool Box</li></ul> |

## LIGHT AND COMPACT DESIGN FOR EASY PORTABILITY