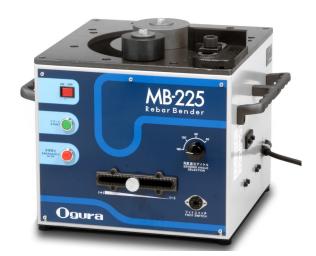

## MB-225 Portable Rebar Bender

This lightweight and compact bender is Oguras' new and standard model for bending 25mm rebar. The internal parts are isolated from the processing function by a separator plate that directs trash and iron residue to an outlet in the rear panel.

## This unit also features:

- Dial setting for basic angle 0 to 180° with sliding lever for fine control.
- Standard accessories include each size of roller and collar.
- Offers a lightweight design for easy portability as well as user friendly functions to achieve easier work.

**Specifications:** 

| Specifications.          |                                               |
|--------------------------|-----------------------------------------------|
|                          | MB-225                                        |
| Motor                    | 230V - 50/60Hz 1430W                          |
| Bending Speed            | 180° Bend = 9 Seconds                         |
| Maximum Bending Capacity | 620N/mm² - 25mm Maximum Material<br>Thickness |
| Bending Angle            | 0 - 180°                                      |
| Weight                   | 94.9Kgs                                       |
| Dimensions L x W x H     | 540 x 466 x 441mm                             |
| Standard Accessories     | Screwdriver                                   |
|                          | Hex Wrenches                                  |
|                          | Metal Tool Box                                |
|                          | Assorted Rollers & Collars                    |