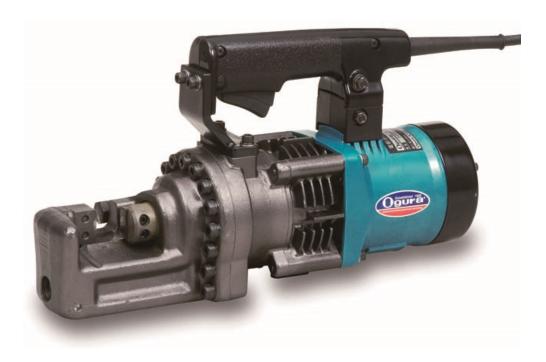

## **Ogura HBC-520 Hydraulic Rebar Cutter**

## Made In Japan

HBC-520 electric hydraulic rebar cutter have been designed for cutting maximum 20mm diameter high tensile rebar with ease for factory & on-site applications. Ogura's HBC-520 rebar cutters incorporate several safety features including an ergonomically designed cover guard system located over the moving cutter blades that provides protection to the operator when the tool is in operation.

The HBC-520 hydraulic system is powered by a Makita 230V electric motor. During operation, the specially designed fan cooling system delivers a high volume of air over the hydraulic pump and electric motor power supply to prevent overheating issues. The electric motor is also double insulated for safe operation.