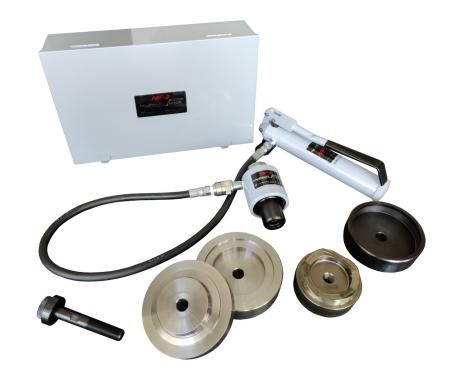

## NP-2 Kit No. 4 (90mm Sink Swaging Kit)

NP-2 Flexible Hose Hydraulic Hole Punch Body

- 1 x 92mm Round Punch & Die Set
- 1 x 90mm Swaging Die Set
- 1 x NPM 3/4 x 3/4 Piston Shaft
- 1 x Dressing Tool Die 120mm Diameter
- 1 x Heavy Duty Steel Carry Case

## NP-2 Kit No. 5 (90mm & 125mm Sink Swaging Kit)

NP-2 Flexible Hose Hydraulic Hole Punch Body

- 1 x 92mm Round Punch & Die Set
- 1 x 90mm Swaging Die Set
- 1 x NP-2 3/4 x 3/4 Piston Shaft
- 1 x Dressing Tool Die 120mm Diameter
- 1 x 125mm Round Punch & Die Set
- 1 x 158mm Swaging Die
- 1 x NPM 25mm Piston Shaft & Nut
- 3 x Heavy Duty Carry Cases