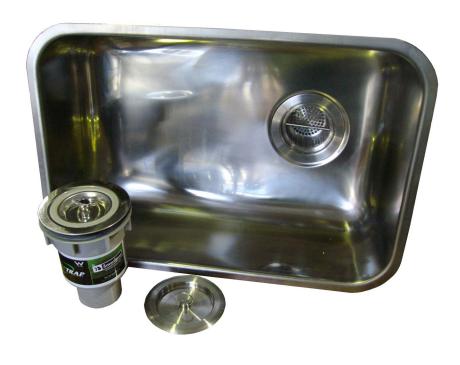

## Stainelec Hydraulic Equipment now has the solution for easy installation of 90mm & 125mm strainer wastes for commercial and domestic sink bowls. These swaging kits can be used in production as well as existing on-site bowls which require an upgrade to a 90mm or 125mm strainer waste. These sink swaging kits are exclusively available from Stainelec Hydraulic Equipment.