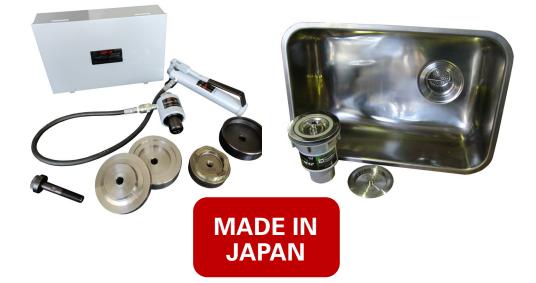

## NP-2 Kit No. 4 (90mm Sink Swaging Kit)

NP-2 Flexible Hose Hydraulic Hole Punch Body

- 1 x Round Punch & Die Set (to suit 90mm Swaging die)
- 1 x 90mm Swaging Die Set
- 1 x NPM 3/4 x 3/4 Piston Shaft
- 1 x Dressing Tool Die 120mm Diameter
- 1 x Heavy Duty Steel Carry Case

## NP-2 Kit No. 5 (90mm & 125mm Sink Swaging Kit)

NP-2 Flexible Hose Hydraulic Hole Punch Body

- 1 x Round Punch & Die Set (to suit 90mm Swaging die)
- 1 x 90mm Swaging Die Set
- 1 x NP-2 3/4 x 3/4 Piston Shaft
- 1 x Dressing Tool Die 120mm Diameter
- 1 x 125mm Round Punch & Die Set
  - 1 x 158mm Swaging Die
  - 1 x NPM 25mm Piston Shaft & Nut
- 3 x Heavy Duty Carry Cases