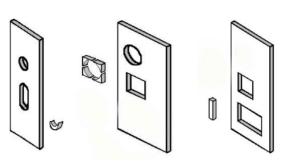

#### Square Punch & Dies Standard Size / Capacity

| Nominal Size     | Square Corner & Straight Punch            |  |  |
|------------------|-------------------------------------------|--|--|
| Punch & Die Size | 23.5mm Corner Punch & 23.5 Straight Punch |  |  |
| Max. Thickness   | 2.3mm Material                            |  |  |