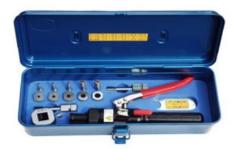

files, drills & jig saws.
- No scattering of cut chips or debris.
- Clean finish on painted metal products after punching.
- Easy on pre-assembled and finished work.
- No power source is required thanks to hand operating system.



Stainelec Hydraulic Equipment

Address; Unit 5/9A Lyell Steet Mittagong NSW 2575 Australia

P: +61 2 4871 2121 F: +61 2 4871 2020 E: info@stainelec.com.au Manufactured by Nishida Hydraulic Equipment in Kyoto, Japan. Nishida have over 60 years of experience in manufacturing and are one of Japans leading hydraulic portable hole punch manufacturers.

Thanks to their precision high quality equipment they are extensively used and well known in the Japanese, European & US markets.

Lightweight, Portable & Easy to Use

## **NCPMK-10 Notching Puncher Specifications**









#### Square Punch & Dies Standard Size / Capacity

| Nominal Size     | Square Corner & Straight Punch            |  |  |
|------------------|-------------------------------------------|--|--|
| Punch & Die Size | 23.5mm Corner Punch & 23.5 Straight Punch |  |  |
| Max. Thickness   | 2.3mm Material                            |  |  |

#### Round Punch & Dies Standard Size / Capacity

| Nominal Size         | M4    | M5    | M6    | M8    | M10   |
|----------------------|-------|-------|-------|-------|-------|
| Punch & Die Diameter | 4.5mm | 5.5mm | 6.5mm | 9mm   | 11mm  |
| Max. Thickness       | 2mm   | 2.3mm | 3.2mm | 3.2mm | 3.2mm |
| Cut Width / Punching | 0.7mm | 0.8mm | 1mm   | 1.4mm | 1.7mm |

### **Precision Designed & Manufactured in Japan**

Unit 5/9A Lyell Steet Mittag