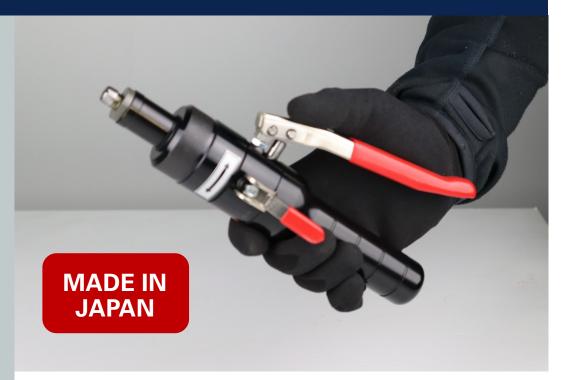

# NCPMK-10 Hydraulic Notching Puncher

Innovators in Precision Hole Punching Tools & Equipment

The NCPMK-10 notching puncher features the following:

- Easier than using conventional tools such as files, drills & jig saws.
- No scattering of cut chips or debris.
- Clean finish on painted metal products after punching.
- Easy on pre-assembled and finished work.
- No power source is required thanks to hand operating system.

Thanks to their precision high quality equipment they are extensively used and well known in the Japanese, European & US markets.

Lightweight, Portable & Easy to Use