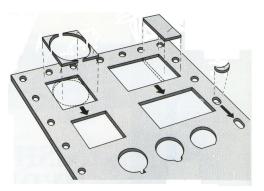

# NCPMK-10 Hydraulic Notching Puncher

Innovators in Precision Hole Punching Tools & Equipment

The NCPMK-10 notching puncher features the following:

- Easier than using conventional tools such as files, drills & jig saws.
- No scattering of cut chips or debris.
- Clean finish on painted metal products after punching.
- Easy on pre-assembled and finished work.
- No power source is required thanks to hand operating system.

## **NCPMK-10 Notching Puncher Specifications**

#### Square Punch & Dies Standard Size / Capacity

| Nominal Size     | Square Corner & Straight Punch            |  |  |
|------------------|-------------------------------------------|--|--|
| Punch & Die Size | 23.5mm Corner Punch & 23.5 Straight Punch |  |  |
| Max. Thickness   | 2.3mm Material                            |  |  |

#### Round Punch & Dies Standard Size / Capacity

| Nominal Size         | M4    | M5    | M6    | M8    | M10   |
|----------------------|-------|-------|-------|-------|-------|
| Punch & Die Diameter | 4.5mm | 5.5mm | 6.5mm | 9mm   | 11mm  |
| Max. Thickness       | 2mm   | 2.3mm | 3.2mm | 3.2mm | 3.2mm |
| Cut Width / Punching | 0.7mm | 0.8mm | 1mm   | 1.4mm | 1.7mm |