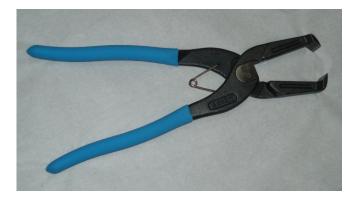

## **Merry DK65 Duct Cutter**

Merry DK65 duct cutter is made in Japan and is ideal for cutting the "tooth" of the cable duct and leaves a professional finish to the edge.

When using the Merry DK65 duct cutter you will save time as there is no mess when cutting the duct so there are no small particles to clean up. Overall length of DK65 cutter is 250mm.