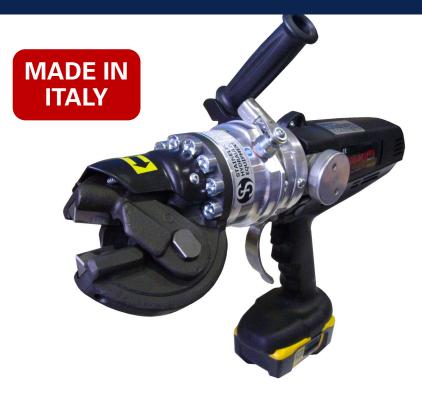

## MU16 Cordless Hydraulic Rebar Cutter

Innovators in Precision Hydraulic Rebar Cutting Tools & Equipment

The MU16 cordless rebar cutter will safely and cleanly cut rebar up to 16mm diameter. This self contained electric hydraulic unit will also cut other items like chains, security seals, steel rod, rebar & padlocks.

This tool can cut material in a production setting & complies with WH&S standards as it does not produce sparks or heat when in operation.

Stainelec Hydraulic Equipment The MU16 also features a safety relief valve for retracting the piston and opening the cutting jaws if required by the operator.

The cutting blades have 3 cutting edge faces and can be rotated to the next clean cutting edge for a longer cutting blade lifecycle & features a 360° rotatable cutting head.

For Professionals That Need to Cut High Tensile Chains, Bolts, Rebar & Locks.

## **Precision Made & Designed In Italy**

Unit 5/9A Lyell Steet Mittagong NSW 2575 Australia P: +61 2 4871 2121 F: +61 2 4871 2020 E: info@stainelec.com.au