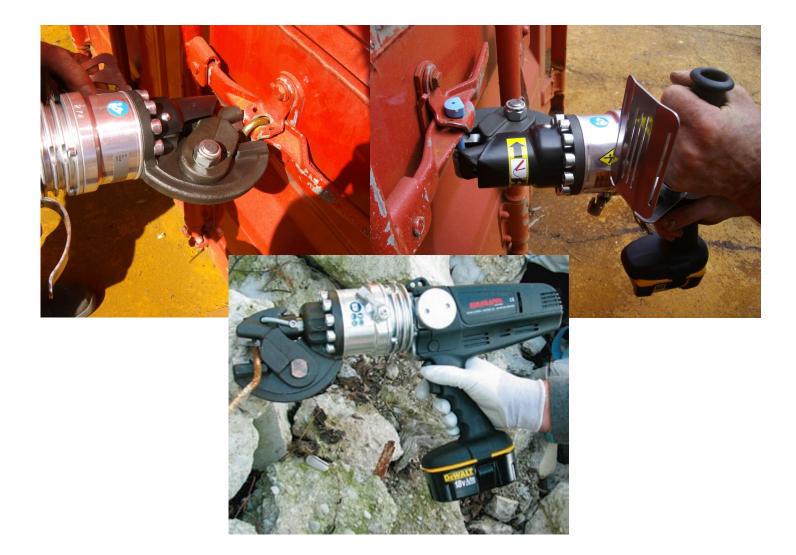

## MU16 Cordless Hydraulic Rebar Cutter

Innovators in Precision Hydraulic Rebar Cutting Tools & Equipment

The MU16 cordless rebar cutter will safely and cleanly cut rebar up to 16mm diameter. This self contained electric hydraulic unit will also cut other items like chains, security seals, steel rod, rebar & padlocks.

This tool can cut material in a production setting & complies with WH&S standards as it does not produce sparks or heat when in operation.

Stainelec Hydraulic Equipment The MU16 also features a safety relief valve for retracting the piston and opening the cutting jaws if required by the operator.

The cutting blades have 3 cutting edge faces and can be rotated to the next clean cutting edge for a longer cutting blade lifecycle & features a 360° rotatable cutting head.

For Professionals That Need to Cut High Tensile Chains, Bolts, Rebar & Locks.