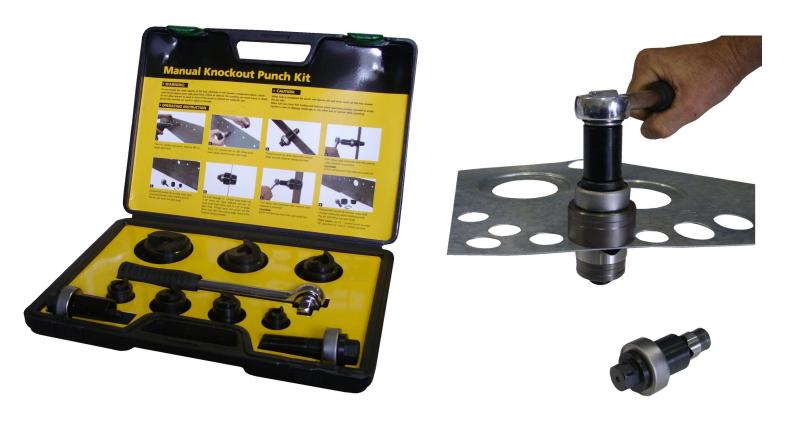

## Stainelec MHP Manual Knockout Puncher

The MHP manual knockout hole puncher can create a common sized conduit hole in a matter of seconds with ease. This manual knockout tool uses the force of the operators hand for hole punching through sheetmetal. The MHP manual hole puncher produces no burrs or distortion around the hole of the finished material piece. This unit is ideally used on sheetmetal, electrical panels, aluminium channel, etc. The MHP manual hole puncher can punch up to 2.4mm mild steel & 1.6mm stainless steel maximum thickness. This unit is also able to suit conduit sizes.

## **MHP Manual Knockout Punch Kit:**

- 7 Round Punch & Die Sets, 16mm, 20mm, 22.5mm, 25mm, 32mm, 40mm & 50mm
- 2 Draw Shafts
- Chrome Vanadium Ratchet Wrench
- Storage Carry Case