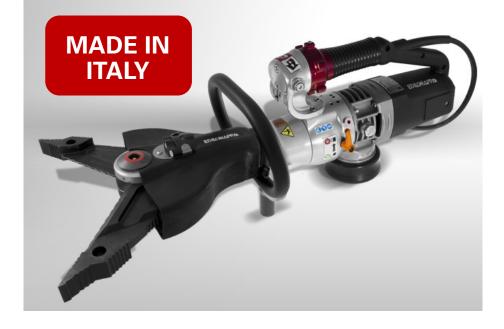

## MDC360T40 Electric Hydraulic Spreader/Cutter

Innovators in Precision Hydraulic Cutting Tools & Equipment

The MDC360 T40 electric hydraulic cutter & spreader is a precision engineered machine that can be used to spread and cut through metal obstructions in extrication scenarios as well as demolition & steel fabrication applications.

This unit features a cutting head that is hydraulically driven and can produce up to 700 Bar of pressure.

Fitted with a special grip and easy to use controls, the user will always have full control of the tool when in operation. This tool is designed & precision manufactured in Italy to the highest of International Standards (ISO9000).