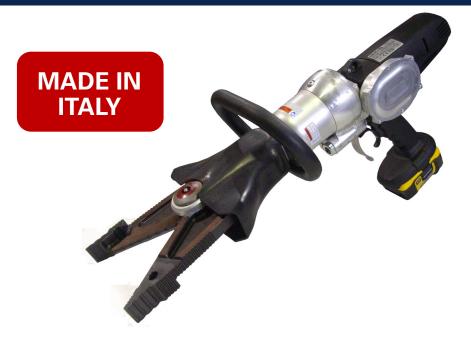

## MDC300 Cordless Hydraulic Spreader/Cutter

Innovators in Precision Hydraulic Cutting Tools & Equipment

The MDC300 cordless18V hydraulic cutter & spreader is a precision engineered machine that can be used to spread and cut through metal obstructions in extrication scenarios as well as demolition & steel fabrication applications.

This unit features a cutting head that is hydraulically driven and can produce up to 550 Bar of pressure.

Fitted with a special grip and easy to use controls, the user will always have full control of the tool when in operation. This tool is powered by a reliable DeWalt 18V Li-Ion battery & motor.