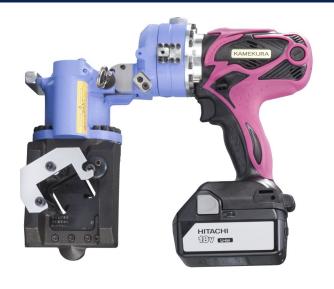

# M-40LB Cordless Hydraulic Strut Cutter

Innovators in Precision Hydraulic Strut Cutting Tools

The M-40LB cordless strut cutters are suitable for use in electrical, air conditioning and plumbing industries as well as in plant and engineering and various on-site applications. With no waste, mess or deburring.

The M-40LB offers high efficiency and safety in on-site requirements for cutting strut material. Dual cutting cassettes are available per customers request for multiple size material.

#### Key features of M-40LB metal strut cutters:

- Hydraulic power system driven by a 18 Volt Hitachi Li-lon battery & motor
- Motor casing can be adjusted to 3 different working positions to offer more flexibility when cutting different sections of material
- Cutting blades housed within the cassette for each type of strut material section
- Cassette can be easily changed within a few seconds to suit the size of the section required to be cut
- Enclosed cutter blades prevent injury to the operator during operation
- Ideally used for on-site & factory based operations with its powerfully convenient cordless design
- Features a maximum cutting force output of 9.5 Ton
- Dual profile cutting cassettes are available per customers request