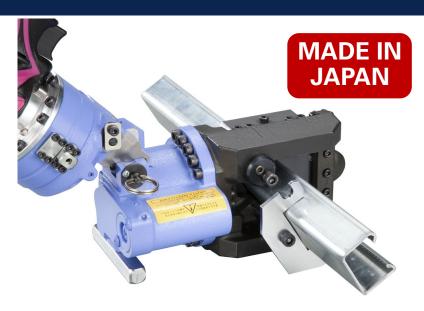

# M-40LB Cordless Hydraulic Strut Cutter

Innovators in Precision Hydraulic Strut Cutting Tools

The M-40LB cordless strut cutters are suitable for use in electrical, air conditioning and plumbing industries as well as in plant and engineering and various on-site applications. With no waste, mess or deburring.

The M-40LB offers high efficiency and safety in on-site requirements for cutting strut material. Dual cutting cassettes are available per customers request for multiple size material.

#### Address;

Unit 5/9A Lyell Steet Mittagong NSW 2575 Australia

P: +61 2 4871 2121 F: +61 2 4871 2020

E: info@stainelec.com.au

Safely Cuts Strut Profiles Clean With No Burrs