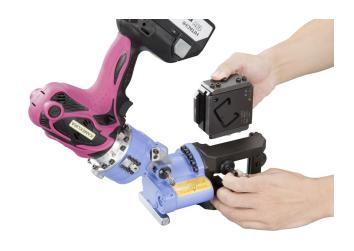

#### Key features of M-40LB metal strut cutters:

- Hydraulic power system driven by a 18 Volt Hitachi Li-lon battery & motor
- Motor casing can be adjusted to 3 different working positions to offer more flexibility when cutting different sections of material
- Cutting blades housed within the cassette for each type of strut material section
- Cassette can be easily changed within a few seconds to suit the size of the section required to be cut
- Enclosed cutter blades prevent injury to the operator during operation
- Ideally used for on-site & factory based operations with its powerfully convenient cordless design
- Features a maximum cutting force output of 9.5 Ton
- Dual profile cutting cassettes are available per customers request