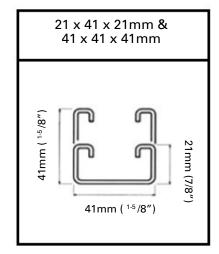

## M-40LB Cordless Strut Cutter Specifications

**Single Strut Cutting Profile** 

21 x 41 x 21mm (7/8" x <sup>1-5</sup>/8" x 7/8")

41 x 41 x 41mm (<sup>1-5</sup>/8" x <sup>1-5</sup>/8" x <sup>1-5</sup>/8")