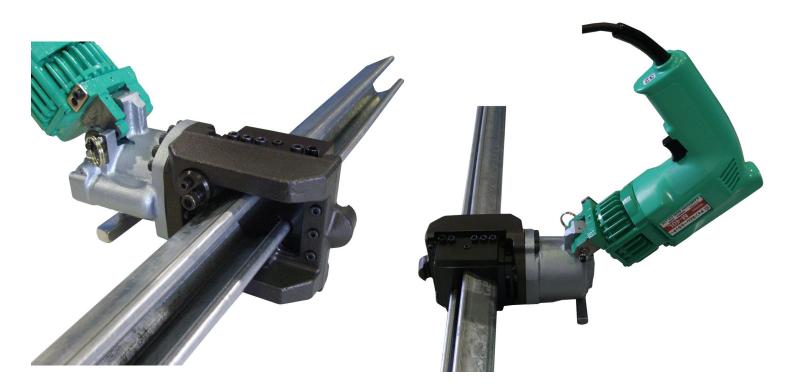

M-40L strut cutters are suitable for use in electrical, air conditioning and plumbing industries as well as in plant and engineering, and various on-site applications. With no waste, mess or deburring. The M-40L offers high efficiency and safety in on-site requirements for cutting strut material. Dual cutting cassettes are available per customers request for multiple size material.

# **IDEALLY USED FOR FACTORY & ON-SITE APPLICATIONS**