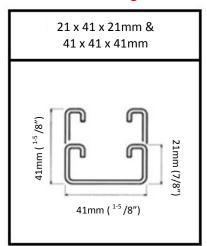

### **Single Strut Cutting Profile**

| 21 x 41 x 21mm                     | 41 x 41 x 41mm                                                  |
|------------------------------------|-----------------------------------------------------------------|
| (7/8" x <sup>1-5</sup> /8" x 7/8") | ( <sup>1-5</sup> /8" x <sup>1-5</sup> /8" x <sup>1-5</sup> /8") |
| 41mm (1.5/8")                      | 41mm (1-5/8")                                                   |