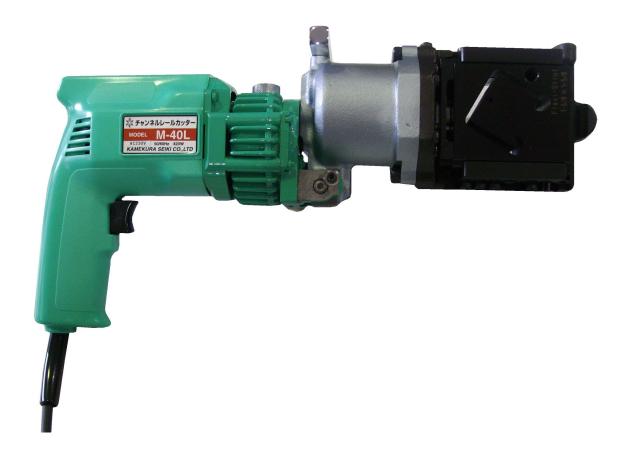

## M-40L Electric Hydraulic Strut Cutter

Designed to cut various strut material with ease. The M-40L metal strut cutters are OH&S compliant, protecting the user from common dangers found in alternative cutting methods such as abrasive and saw cutting applications.

#### **Key features of M-40L metal strut cutters:**

- Hydraulic power system driven by 230 Volt / 420 Watt double insulated Hitachi motor
- Motor casing can be adjusted to 3 different working positions to offer more flexibility when cutting different sections of material
- Cutting blades housed within the cassette for each type of strut material section
- Cassette can be easily changed within a few seconds to suit the size of the section required to be cut
- Enclosed cutter blades prevent injury to the operator during operation
- Dual profile cutting cassettes are available per customers request