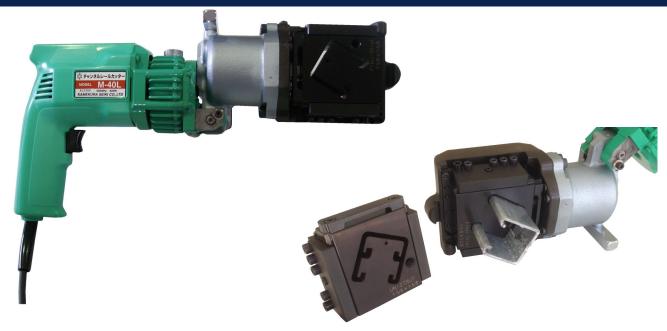

#### Key features of M-40L metal strut cutters:

- Hydraulic power system driven by 230 Volt / 420 Watt double insulated Hitachi motor
- Motor casing can be adjusted to 3 different working positions to offer more flexibility when cutting different sections of material
- Cutting blades housed within the cassette for each type of strut material section
- Cassette can be easily changed within a few seconds to suit the size of the section required to be cut
- Enclosed cutter blades prevent injury to the operator during operation
- Dual profile cutting cassettes are available per customers request

## M-40L Electric Strut Cutter Specifications

**Single Strut Cutting Profile** 