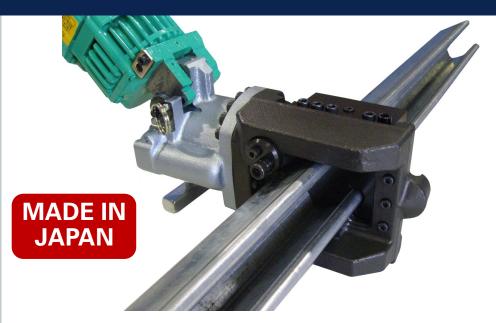

# M-40L Electric Hydraulic Strut Cutter

Innovators in Precision Hydraulic Strut Cutting Tools

Designed to cut various strut material with ease. The M-40L metal strut cutters are WH&S compliant, protecting the user from common dangers found in alternative cutting methods such as abrasive and saw cutting applications.

M-40L strut cutters are suitable for use in electrical, air conditioning and plumbing industries as well as in plant and engineering, and various on-site applications. With no waste, mess or deburring. The M-40L offers high efficiency and safety in on-site requirements for cutting strut material. Dual cutting cassettes are available per customers request for multiple size material.

#### Address;

Unit 5/9A Lyell Steet Mittagong NSW 2575 Australia

P: +61 2 4871 2121 F: +61 2 4871 2020

E: info@stainelec.com.au

Safely Cuts Strut Profiles Clean With No Burrs