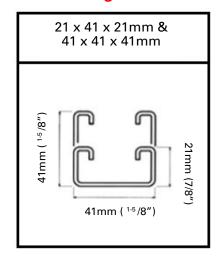

## M-40L Electric Strut Cutter Specifications

**Single Strut Cutting Profile** 

## 21 x 41 x 21mm (7/8" x 1-5/8" x 7/8") 41 x 41 x 41mm (1-5/8" x 1-5/8" x 1-5/8")

**Dual Strut Cutting Profile** 

| <u>Specifications</u>      | M-40L Electric Hydraulic Strut Cutter |
|----------------------------|---------------------------------------|
| Electric Motor             | 230Volt                               |
| Maximum Thickness Material | 2.5 Mild Steel & 2mm Stainless Steel  |
| Hydraulic Output Pressure  | 10 Tons                               |
| Cutting Speed              | 2.5 Seconds                           |
| Dimensions L x W x H       | 308 x 100 x 280mm                     |
| Weight                     | 5Kgs                                  |