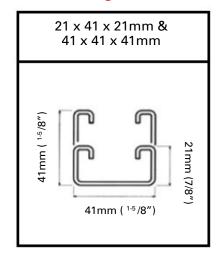

### M-400 Manual Strut Cutter Specifications

**Single Strut Cutting Profile** 

## 21 x 41 x 21mm (7/8" x <sup>1-5</sup>/8" x 7/8") 41 x 41 x 41mm (<sup>1-5</sup>/8" x <sup>1-5</sup>/8" x <sup>1-5</sup>/8")

**Dual Strut Cutting Profile** 

| <u>Specifications</u>      | M-400 Manual Hydraulic Strut Cutter      |
|----------------------------|------------------------------------------|
| Maximum Thickness Material | 2.5mm Mild Steel & 1.6mm Stainless Steel |
| Hydraulic Output Pressure  | 40MPa (400Kgs / cm²)                     |
| Maximum Cutting Force      | 9 Ton                                    |
| Dimensions L x W x H       | 125 x 497 x 152mm                        |
| Weight                     | 6.5Kgs                                   |