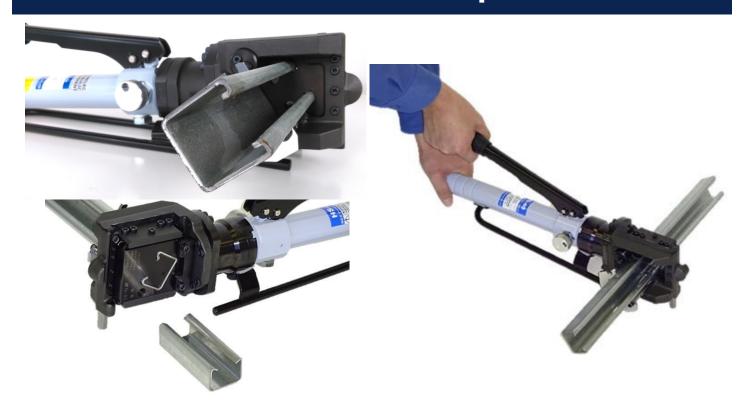

#### **Special M-400 Manual Strut Cutter Features;**

- Cutting blades housed within the cassette for each type of strut material section
- Cassette can be easily changed within a few seconds to suit the size of the section required to be cut
- Enclosed cutter blades prevent injury to the operator during operation
- Dual profile cutting cassettes are available per customers request
- Boasts a lightweight & portable design for on-site & factory based applications and environments

### M-400 Manual Strut Cutter Specifications

**Single Strut Cutting Profile** 