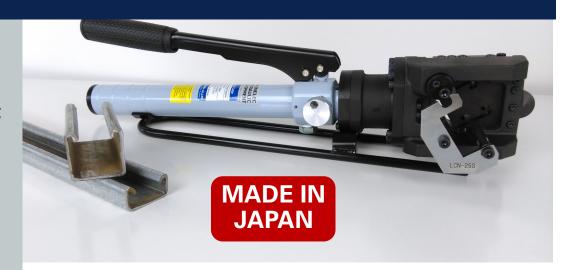

# M-400 Manual Hydraulic Strut Cutter

Innovators in Precision Hydraulic Strut Cutting Tools

The M-400 manual metal strut cutters are OH&S compliant, protecting the user from common dangers found in alternative cutting methods such as abrasive and saw cutting applications.

M-400 manual hydraulic strut cutters are suitable for use in electrical, air conditioning and plumbing industries as well as in plant and engineering, and various on-site applications. With no waste, mess or deburring.

#### **Special M-400 Manual Strut Cutter Features;**

- Cutting blades housed within the cassette for each type of strut material section
- Cassette can be easily changed within a few seconds to suit the size of the section required to be cut
- Enclosed cutter blades prevent injury to the operator during operation
- Dual profile cutting cassettes are available per customers request
- Boasts a lightweight & portable design for on-site & factory based applications and environments