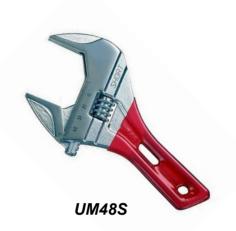

• Maximum Jaw Opening: 36mm

**UM48S - \$58.00 + GST** 

• Length: 180mm

• Maximum Jaw Opening: 48mm