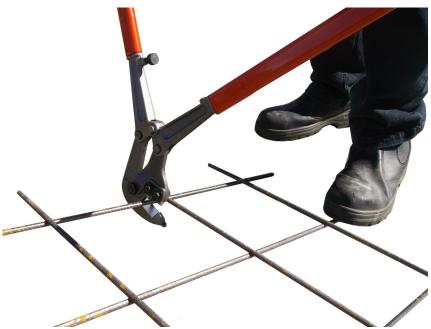

## Krenn KM10 Manual Mesh Rebar Cutter

The Krenn manual mesh rebar cutters are made of high quality German tool steel and is heat treated assuring the user with a durable and reliable design. Due to the operating handles being 900mm in length, it provides the operator with an easier operation as there is no need for the user to cut the material whilst kneeling or crouching.

The KM10 features a three edged reversible blade design to increase the productivity and lifespan of the blades function. The KM10 is precision manufactured and designed by Krenn in Germany.

| <u>Specifications</u> | Krenn KM10 Manual Mesh Rebar Cutter |
|-----------------------|-------------------------------------|
| Cutting Capacity      | 10mm High Tensile Rebar             |
| Weight                | 3.8Kgs                              |
| Length                | 900mm                               |

## FOR PROFESSIONAL THAT NEED TO CUT HIGH TENSILE REBAR MESH

5/9A Lyell Street Mittagong NSW 2575 Australia T: +61 2 4871 2121 F: +61 2 4871 2020 E: info@stainelec.com.au