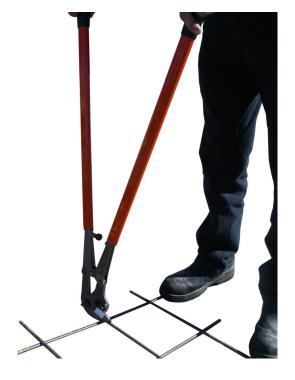

## Krenn KM10 Manual Mesh Rebar Cutter

The Krenn manual mesh rebar cutters are made of high quality German tool steel and is heat treated assuring the user with a durable and reliable design. Due to the operating handles being 900mm in length, it provides the operator with an easier operation as there is no need for the user to cut the material whilst kneeling or crouching.

The KM10 features a three edged reversible blade design to increase the productivity and lifespan of the blades function. The KM10 is precision manufactured and designed by Krenn in Germany.

| <u>Specifications</u> | Krenn KM10 Manual Mesh Rebar Cutter |
|-----------------------|-------------------------------------|
| Cutting Capacity      | 10mm High Tensile Rebar             |
| Weight                | 3.8Kgs                              |
| Length                | 900mm                               |