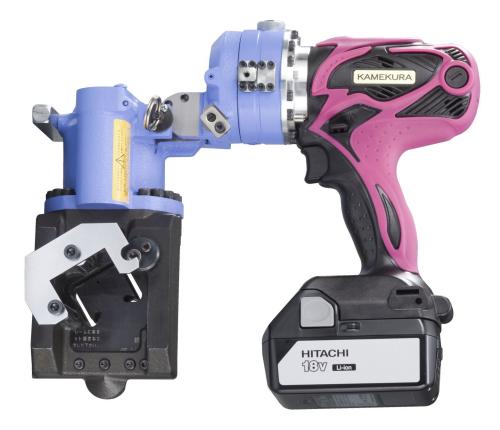

# **M-40LB Cordless Hydraulic Strut Cutter**

Designed to cut various strut material with ease. The M-40LB metal strut cutters are OH&S compliant, protecting the user from common dangers found in alternative cutting methods such as abrasive and saw cutting applications. Boasts a portable & durable design for use in cordless applications

#### Key features of M-40LB metal strut cutters:

- Hydraulic power system driven by a 18 Volt Hitachi Lithium Ion Battery & Motor
- Motor casing can be adjusted to 3 different working positions to offer more flexibility when cutting different sections of material
- Cutting blades housed within the cassette for each type of strut material section
- Cassette can be easily changed within a few seconds to suit the size of the section required to be cut
- Enclosed cutter blades prevent injury to the operator during operation
- Ideally used for on-site & factory based operations with its powerfully convenient cordless design
- Features a maximum cutting force output of 9.5 Ton
- Dual profile cutting cassettes are available per customers request