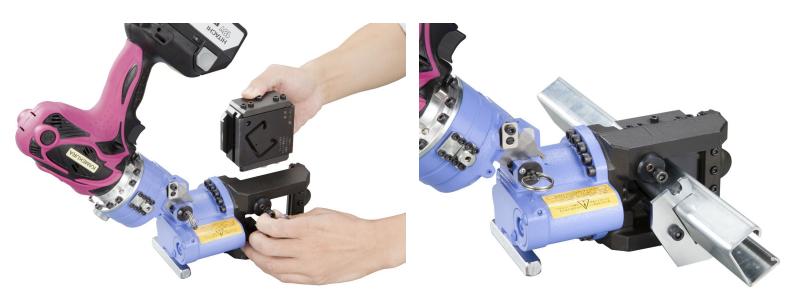

M-40LB strut cutters are suitable for use in electrical, air conditioning and plumbing industries as well as in plant and engineering, and various on-site applications. With no waste, mess or deburring. The M-40LB offers high efficiency and safety in on-site requirements for cutting strut material. Dual cutting cassettes are available per customers request for multiple size material.

#### Key features of M-40LB metal strut cutters:

- Hydraulic power system driven by a 18 Volt Hitachi Lithium Ion Battery & Motor
- Motor casing can be adjusted to 3 different working positions to offer more flexibility when cutting different sections of material
- Cutting blades housed within the cassette for each type of strut material section
- Cassette can be easily changed within a few seconds to suit the size of the section required to be cut
- Enclosed cutter blades prevent injury to the operator during operation
- Ideally used for on-site & factory based operations with its powerfully convenient cordless design
- Features a maximum cutting force output of 9.5 Ton
- Dual profile cutting cassettes are available per customers request

# IDEALLY USED FOR FACTORY & ON-SITE APPLICATIONS

**Single Strut Cutting Profile** 