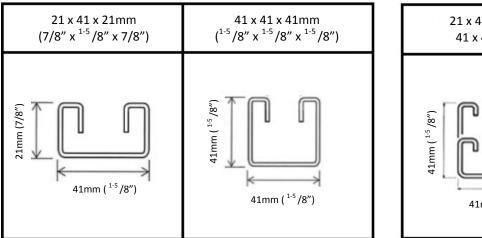

# IDEALLY USED FOR FACTORY & ON-SITE APPLICATIONS

**Single Strut Cutting Profile** 

# 21 x 41 x 21mm & 41 x 41 x 41mm (,8/) wut (,8/) 100 (1.5/8") 21mm (7/8")

**Dual Strut Cutting Profile** 

| <b>Specifications</b>      | M-40LB Portable Hydraulic Strut Cutter |
|----------------------------|----------------------------------------|
| Motor                      | Hitachi 18Volt Lithium Ion Battery     |
| Maximum Thickness Material | 2.5mm Mild Steel & 2mm Stainless Steel |
| Hydraulic Output Pressure  | 40MPa (400Kgs / cm²)                   |
| Maximum Cutting Force      | 9.5 Ton                                |
| Cutting Speed              | 3 Seconds                              |
| Dimensions L x W x H       | 256 x 299 x 125                        |
| Weight                     | 8.5Kgs                                 |