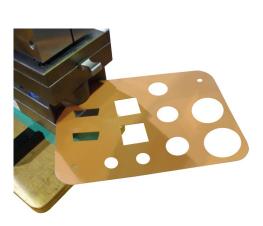

The EG3-220S hydraulic radius corner puncher is ideal for sheet metal fabricators and sign manufacturers. This electric hydraulic puncher features a precision designed fixed punch and die head which gives an accurate and clean finish on the work piece material.

## **Main Features:**

- Output Capacity 4 ton / 350 Bar
- Relief valve on hydraulics output to protect frame unit
- Maximum material thickness; 2mm Mild Steel & Aluminium Plate
- Throat length of frame; 220mm