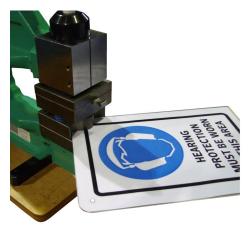

The EG3-220S hydraulic radius corner puncher is ideal for sheet metal fabricators and sign manufacturers. This electric hydraulic puncher features a precision designed fixed punch and die head which gives an accurate and clean finish on the work piece material.

Made in Japan, Kamekura hydraulic hole punchers are precision manufactured tools giving a life time of reliable service to any tradesman requiring to penetrate radius corner holes in mild steel and aluminium sheet metal. Kamekura hydraulic equipment is extensively used in fields such as electrical switchboard manufacturer's, sign manufacturers and general sheetmetal workshops.