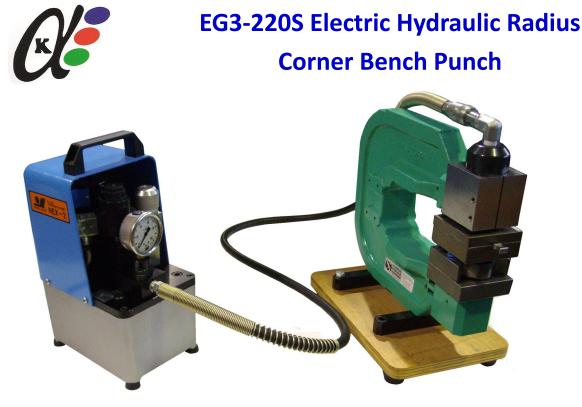

The EG3-220S hydraulic radius corner puncher is ideal for sheet metal fabricators and sign manufacturers. This electric hydraulic puncher features a precision designed fixed punch and die head which gives an accurate and clean finish on the work piece material.

## **Main Features:**

- Output Capacity 4 ton / 350 Bar
- Relief valve on hydraulics output to protect frame unit
- Maximum material thickness; 2mm Mild Steel & Aluminium Plate
- Throat length of frame; 220mm