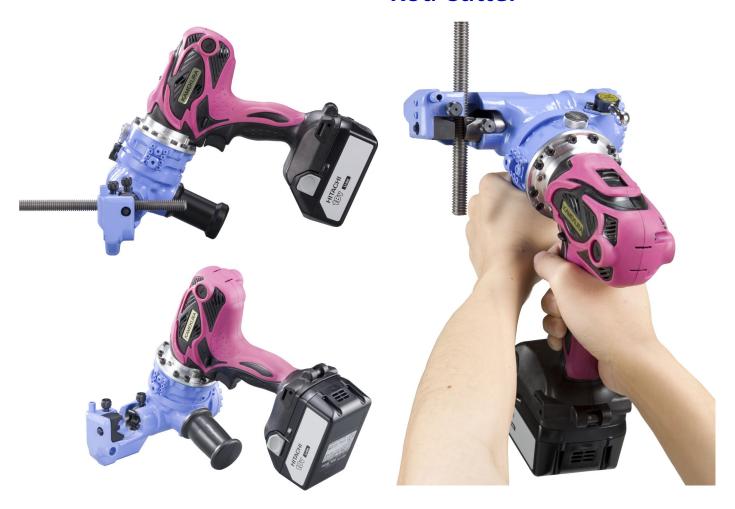

## DW-408B Cordless Threaded Rod Cutter

Stainelec Hydraulic Equipment introduces the DW-408B electric hydraulic threaded rod cutter. This unit gives the operator the easy task of cutting threaded rod without damaging the thread after completing the cut. The DW-408B motor can be rotated 180 degrees to allow the operator flexibility when working in tight locations.

The electric powered threaded rod cutter can save time and effort as it is designed to be used in factory and on-site environments. The threaded rod cutter cuts cleanly on both sides of rod enabling nuts to be screwed on either side with ease.

The DW-408B electric threaded rod cutter is extremely reliable, powerful and easy to use and has the ability to cut M8, M10, M12, W3/8, W1/2, 3/8 UNC & 1/2 UNC mild steel and stainless steel hooker rod (all thread). This unit features a locking pins system that enables the user to switch and change cutting dies in a matter of seconds.