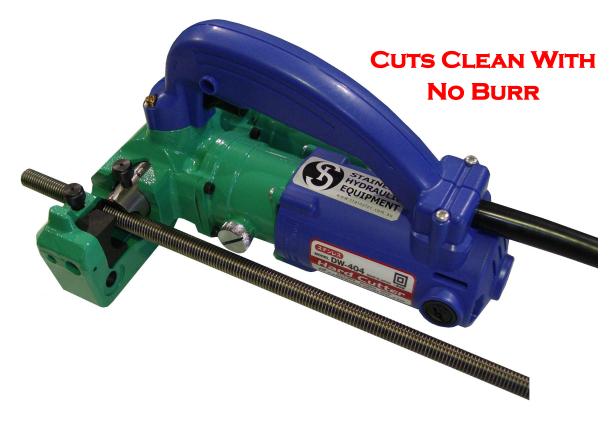

## DW-404 Stainless Steel Threaded Rod Cutter

Stainelec Hydraulic Equipment introduces the DW-404 electric hydraulic threaded rod cutter. This unit gives the operator the easy task of cutting threaded rod without damaging the thread after completing the cut.

The electric powered threaded rod cutter can save time and effort as it is designed to be used in factory and on-site environments. The threaded rod cutter cuts cleanly on both sides of rod enabling nuts to be screwed on either side with ease.

The DW-404 electric threaded rod cutter is extremely reliable, powerful and easy to use and has the ability to cut M8, M10, M12, W3/8, W1/2, 3/8 UNC & 1/2 UNC mild steel and stainless steel hooker rod (all thread). This unit features a locking pins system that enables the user to switch and change cutting dies in a matter of seconds.