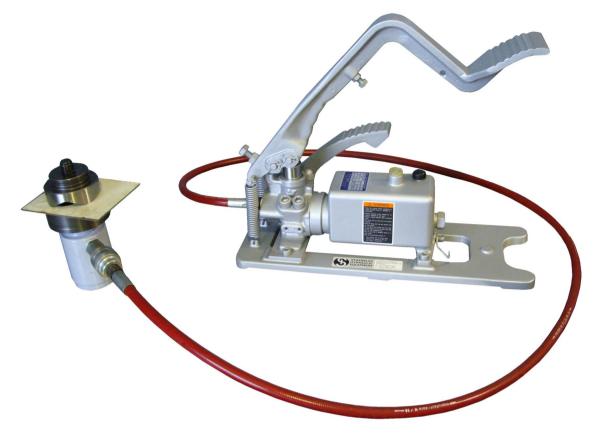

# HP-3 FPA-0.5 Hydraulic Foot Pump with

# **Punching Head**

The HP-3 FPA-0.5 oil pressure foot operated pump and punching head is designed for use in punching holes in maximum 2.4mm Stainless Steel, 3.2mm Mild Steel and 6mm Aluminium plate with ease. When in use the hydraulic punching head produces a maximum punching force of up to 10 Ton and can be fitted with both round and square punching dies per customers request.

This system has been specially designed for use in remote on-site & factory workshop applications. The FPA-0.5 foot pump has been used rigorously by independent contractors and high output construction companies around the world. This units boasts a lightweight and compact design with user friendly foot pedal controls.