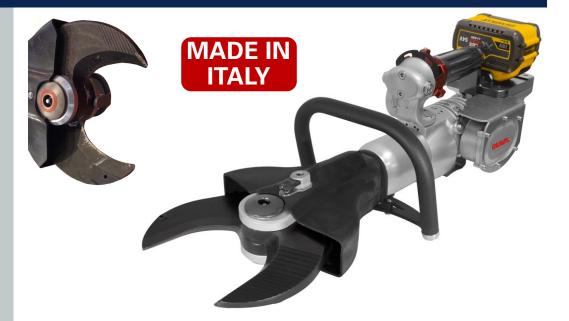

## F180-2P 54V Cordless Hydraulic Shear Cutter

Innovators in Precision Hydraulic Cutting Tools & Equipment

The F180-2P cordless double-acting hydraulic steel cutter is a precision engineered cutter that can be used to shear and cut through metal obstructions in extrication scenarios as well as industrial steel cutting applications. The F180-2P cutting head is hydraulically driven and can produce up to 700 Bar of hydraulic operating pressure.

The F180-2P battery operated cutter can always be relied on for continuous use on rescue & industrial operations. Fitted with a special trigger grip, the F180-2P demonstrates maximum portability and easy to use controls in any working environment.

| Specifications            | Model F180-2P Cordless Cutter |
|---------------------------|-------------------------------|
| Maximum Blade Opening     | 185mm Maximum Opening         |
| Battery Motor             | 54V Li-Ion Battery            |
| Maximum Cutting Force     | Cutting Force - 30.4 Tons     |
| Weight                    | 22.5Kgs                       |
| Dimensions L x W x H      | 817 x 280 x 283mm             |
| Standard Accessories      | Heavy Duty Carry Case         |
| Hydraulic Pressure Output | 700 Bar Pressure              |