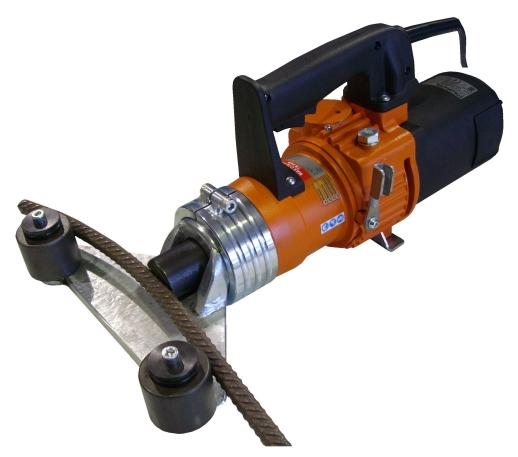

## TR40 / MU22 Rebar Straightener (interchangeable head)

Built in Italy, TR40 / MU22 electric rebar straighteners are portable hydraulic tools designed for plant operators to straighten coiled wire and rebar material easily.

The TR40 / MU22 has been developed for use in the production of rebar, round bar and wire products in the wire industry. Though electric, the TR40 / MU22 is extremely portable with a combined weight of only 18.8kgs which is ideal for on-site or factory environments.

The OH&S compliant rebar straightener features a unique interchangeable head system which enables the operator to change the operable heads to bend, straighten or cut depending on what material they are working on.