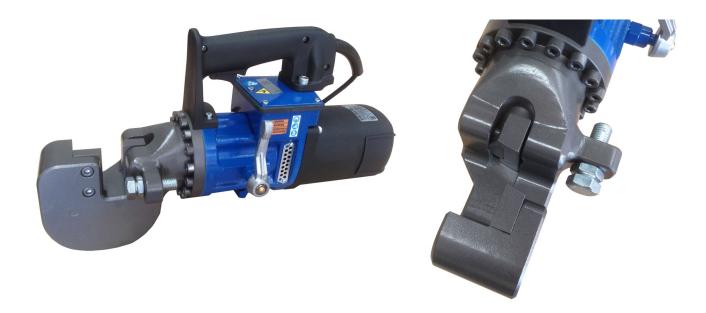

## TP 50 Electric Hydraulic Flat bar Cutter

## **Made In Italy**

The Edilgrappa TP 50 electric hydraulic flat bar cutter is a precision made tool that can be used for on-site or factory based environments with ease, which allows the operator more flexibility when in operation. The TP 50 can cut through 16mm (150 Grade) mild steel plate maximum thickness.

The Edilgrappa hydraulic bar cutting range is manufactured in Italy to ISO900 standards with quality hardened tool steel.

This range is available in both cordless and electric models and are equipped with adjustable support and stripping plates.