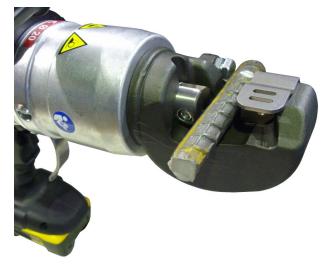

### Made In Italy

For professionals that demand the best. The Silvercut 20 powerful 18 Volt Li-Ion battery motor drives the precision designed radial hydraulic pump which produces 14 tonnes of force. The Silvercut 20 is reliable for portable use on building sites or factory operations. Fitted with special grip to make working and carrying between jobs or worksites easier. Fitted with cutter guards for safe operation for the user.

# CUTS MAXIMUM 20MM REBAR IN 3.6 SECONDS

#### FOR PROFESSIONALS THAT NEED TO CUT HIGH TENSILE 20MM REBAR