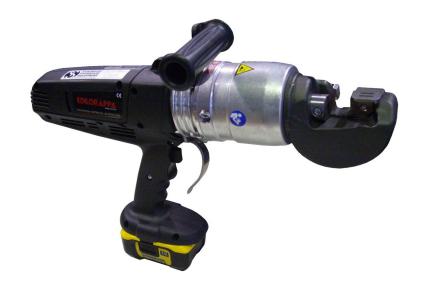

### Made In Italy

For professionals that demand the best. The Silvercut 20 powerful 18 Volt Li-Ion battery motor drives the precision designed radial hydraulic pump which produces 14 tonnes of force. The Silvercut 20 is reliable for portable use on building sites or factory operations. Fitted with special grip to make working and carrying between jobs or worksites easier. Fitted with cutter guards for safe operation for the user.

## Silvercut 20 Cordless Rebar Cutter

### **Specifications**

|                           | Model Silvercut 20 Cordless           |
|---------------------------|---------------------------------------|
| Motor                     | DeWalt 18 Volt Li-Ion Battery & Motor |
| Cutting Speed             | 3.6 Seconds                           |
| Maximum Cutting Capacity  | 20mm Diameter 620N/mm²                |
| Weight                    | 9.4kgs                                |
| Dimensions L x W x H      | 500x320x100mm                         |
| Standard Accessories      | Heavy Duty Carry Case                 |
| Hydraulic Pressure Output | 19 Tonne                              |