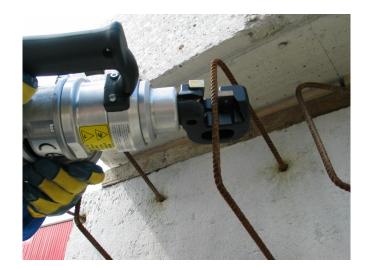

## Silvercut 16 Electric Rebar Cutter (Top Handle)

## **Made In Italy**

For professionals that demand the best. The Silvercut 16 features a powerful double insulated motor which drives the precision radial hydraulic pump which produces 11 tonnes of force. The Silvercut 16 is reliable for continuous use on building sites or factory operations. This unit is fitted with a user friendly top handle grip to make working and carrying between jobs or worksite easier.

The Silvercut 16 is also Fitted with cutter guards for safe operation for the user and is OH&S compliant for worksites and factory environments. This unit is completely equipped to handle the process of cutting high tensile rebar material of 16mm maximum diameter with ease. The Silvercut 16 is designed and precision manufactured in Italy by Edilgrappa.