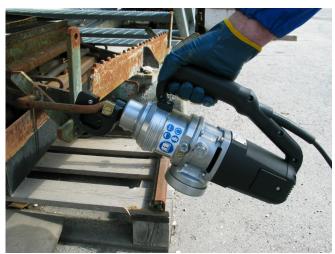

## Silvercut 16 Electric Rebar Cutter (Top Handle)

## **Made In Italy**

For professionals that demand the best. The Silvercut 16 features a powerful double insulated motor which drives the precision radial hydraulic pump which produces 11 tonnes of force. The Silvercut 16 is reliable for continuous use on building sites or factory operations. This unit is fitted with a user friendly top handle grip to make working and carrying between jobs or worksite easier.

The Silvercut 16 is also Fitted with cutter guards for safe operation for the user and is OH&S compliant for worksites and factory environments. This unit is completely equipped to handle the process of cutting high tensile rebar material of 16mm maximum diameter with ease. The Silvercut 16 is designed and precision manufactured in Italy by Edilgrappa.