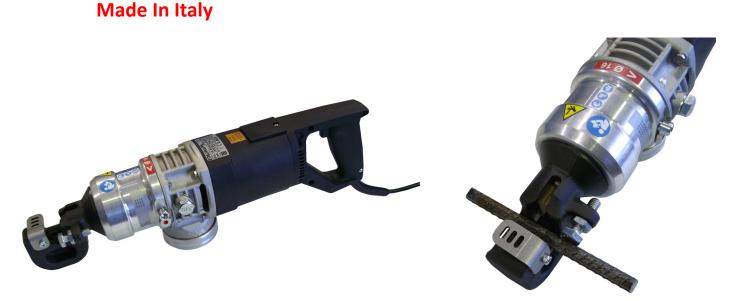

## **Silvercut 16 Electric Rebar Cutter**

For professionals that demand the best. The Silvercut 16 features a powerful double insulated motor which drives the precision radial hydraulic pump which produces 11 tonnes of force. The Silvercut 16 is reliable for continuous use on building sites or factory operations. This unit is fitted with a user friendly grip to make working and carrying between jobs or worksite easier.

The Silvercut 16 is also Fitted with cutter guards for safe operation for the user and is OH&S compliant for worksites and factory environments.

This unit is completely equipped to handle the process of cutting high tensile rebar material of 16mm maximum diameter with ease. The Silvercut 16 is designed and precision manufactured in Italy by Edilgrappa.