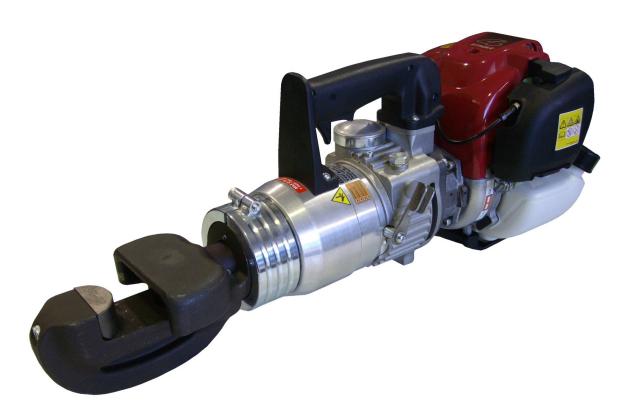

## P26 Rebar Bender - TPS 26N Petrol Body Motor

Model P26 rebar cutter - TPS26N petrol body is a cordless 26mm diameter high tensile rebar cutter. This unit is powered by a Honda 4 stroke petrol motor which drives the precision designed radial pump that develops an output of 32 tons / 580 bar of hydraulic pressure. Edilgrappas portable cordless rebar benders along with Honda's GX35 petrol engine power supply are engineered for versatile operation, making them suitable for most construction worksites. These units are especially suitable for sites that do not have access to electrical outputs. The interchangeable head system offers the user a wide range of bending, cutting & straightening heads to choose from.

| <b>Specifications</b>     | Model P26 Rebar Bender / TPS 26N Petrol Body |
|---------------------------|----------------------------------------------|
| Motor                     | Honda 4 stroke petrol motor                  |
| Maximum Bending Capacity  | 26mm Diameter Rebar                          |
| Weight                    | P26 Bending Head - 7.6 Kgs                   |
|                           | TPS 26N Petrol Body - 15.2 Kgs               |
| Dimensions L x W x H      | Total: 685 x 285 x 265mm                     |
| Standard Accessories      | Heavy Duty Carry Case                        |
| Hydraulic Pressure Output | 32 Tonne / 580 Bar                           |