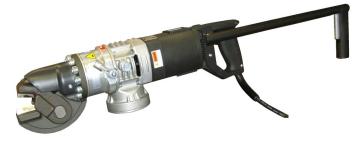

## MU16 Electric Hydraulic Rebar Cutter

Optional Extendable Handle to Suit MU16

The MU16 cordless rebar cutter will safely and cleanly cut rebar up to 16mm diameter. This self-contained electric/ hydraulic unit will also cut other items like chains, bolts, steel mesh, rebar, locks and rod. The MU16 can cut in close proximity to a trapped victim in rescue situations, as it does not produce sparks or heat when in operation. The MU16 also features a safety relief valve for retracting the piston and opening the cutting jaws if required by the operator. The cutting blades have 3 cutting edge faces and can be rotated to the next clean cutting edge.

| <b>Specifications</b>     | Model MU16                              |
|---------------------------|-----------------------------------------|
| Motor                     | 1100Watt / 230Volt / 5.2Amps            |
| Cutting Speed             | 4 Seconds                               |
| Maximum Cutting Capacity  | 16mm High Tensile Material / 620N / mm² |
| Weight                    | 9.4kgs                                  |
| Dimensions L x W x H      | 490 x 395 x 135mm                       |
| Standard Accessories      | Heavy Duty Carry Case                   |
| Hydraulic Pressure Output | 14 tons / 560 Bar                       |