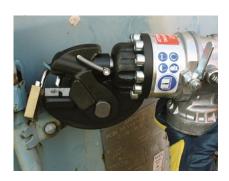

## MU16 Electric Hydraulic Rebar Cutter

Optional Extendable Handle to Suit MU16

The MU16 cordless rebar cutter will safely and cleanly cut rebar up to 16mm diameter. This self-contained electric/ hydraulic unit will also cut other items like chains, bolts, steel mesh, rebar, locks and rod. The MU16 can cut in close proximity to a trapped victim in rescue situations, as it does not produce sparks or heat when in operation. The MU16 also features a safety relief valve for retracting the piston and opening the cutting jaws if required by the operator. The cutting blades have 3 cutting edge faces and can be rotated to the next clean cutting edge.