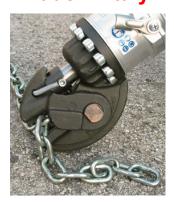

## MU16 Electric Hydraulic Rebar Cutter

Optional Extendable Handle to Suit MU16

The MU16 cordless rebar cutter will safely and cleanly cut rebar up to 16mm diameter. This self-contained electric/ hydraulic unit will also cut other items like chains, bolts, steel mesh, rebar, locks and rod. The MU16 can cut in close proximity to a trapped victim in rescue situations, as it does not produce sparks or heat when in operation. The MU16 also features a safety relief valve for retracting the piston and opening the cutting jaws if required by the operator. The cutting blades have 3 cutting edge faces and can be rotated to the next clean cutting edge.