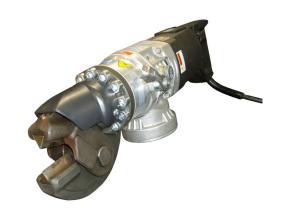

## MU16 Electric Hydraulic Rebar Cutter

Optional Extendable Handle to Suit MU16

The MU16 cordless rebar cutter will safely and cleanly cut rebar up to 16mm diameter. This self-contained electric/ hydraulic unit will also cut other items like chains, bolts, steel mesh, rebar, locks and rod. The MU16 can cut in close proximity to a trapped victim in rescue situations, as it does not produce sparks or heat when in operation. The MU16 also features a safety relief valve for retracting the piston and opening the cutting jaws if required by the operator. The cutting blades have 3 cutting edge faces and can be rotated to the next clean cutting edge.

| <b>Specifications</b>     | Model MU16                              |
|---------------------------|-----------------------------------------|
| Motor                     | 1100Watt / 230Volt / 5.2Amps            |
| Cutting Speed             | 4 Seconds                               |
| Maximum Cutting Capacity  | 16mm High Tensile Material / 620N / mm² |
| Weight                    | 9.4kgs                                  |
| Dimensions L x W x H      | 490 x 395 x 135mm                       |
| Standard Accessories      | Heavy Duty Carry Case                   |
| Hydraulic Pressure Output | 14 tons / 560 Bar                       |