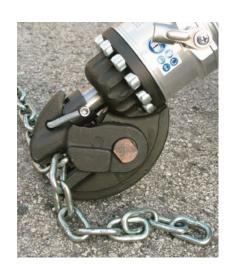

## FEATURES A 320 DEGREE ROTATABLE CUTTING HEAD

The MU16 cordless rebar cutter will safely and cleanly cut rebar up to 16mm diameter. This self-contained electric/ hydraulic unit will also cut other items like chains, bolts, steel mesh, rebar, locks and rod. The MU16 can cut in close proximity to a trapped victim in rescue situations, as it does not produce sparks or heat when in operation. The MU16 also features a safety relief valve for retracting the piston and opening the cutting jaws if required by the operator. This unit offers the operator a 320 degree rotatable cutting head for flexible use when in operation The cutting blades have 3 cutting edge faces and can be rotated to the next clean cutting edge. This tool is complete with battery charger, durable plastic carry case and two 18 volt batteries.