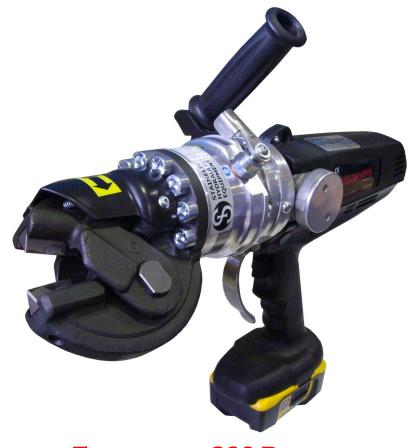

## **MU16 Cordless Rebar Cutter**

## FEATURES A 320 DEGREE ROTATABLE CUTTING HEAD

The MU16 cordless rebar cutter will safely and cleanly cut rebar up to 16mm diameter. This self-contained electric/ hydraulic unit will also cut other items like chains, bolts, steel mesh, rebar, locks and rod. The MU16 can cut in close proximity to a trapped victim in rescue situations, as it does not produce sparks or heat when in operation. The MU16 also features a safety relief valve for retracting the piston and opening the cutting jaws if required by the operator. This unit offers the operator a 320 degree rotatable cutting head for flexible use when in operation The cutting blades have 3 cutting edge faces and can be rotated to the next clean cutting edge. This tool is complete with battery charger, durable plastic carry case and two 18 volt batteries.

| <b>Specifications</b>     | Model MU16                              |
|---------------------------|-----------------------------------------|
| Motor                     | 18Volt DC / 22 Amp / 400Watt            |
| Cutting Speed             | 4 Seconds                               |
| Maximum Cutting Capacity  | 16mm High Tensile Material / 620N / mm² |
| Weight                    | 9Kgs                                    |
| Dimensions L x W x H      | 490 x 395 x 135mm                       |
| Standard Accessories      | Heavy Duty Carry Case                   |
| Hydraulic Pressure Output | 14 tones / 560 Bar                      |