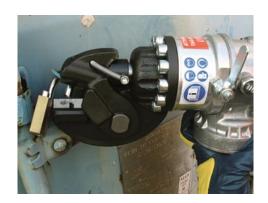

## FEATURES A 320 DEGREE ROTATABLE CUTTING HEAD

The MU16 cordless rebar cutter will safely and cleanly cut rebar up to 16mm diameter. This self-contained electric/ hydraulic unit will also cut other items like chains, bolts, steel mesh, rebar, locks and rod. The MU16 can cut in close proximity to a trapped victim in rescue situations, as it does not produce sparks or heat when in operation. The MU16 also features a safety relief valve for retracting the piston and opening the cutting jaws if required by the operator. This unit offers the operator a 320 degree rotatable cutting head for flexible use when in operation The cutting blades have 3 cutting edge faces and can be rotated to the next clean cutting edge. This tool is complete with battery charger, durable plastic carry case and two 18 volt batteries.