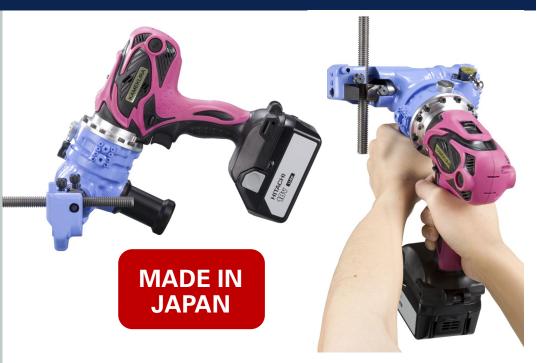

## DW-408B Cordless Hydraulic Threaded Rod Cutter

Innovators in Precision Hydraulic Cutting Tools & Equipment

Stainelec Hydraulic Equipment introduces the DW-408B electric hydraulic threaded rod cutter. This unit gives the operator the easy task of cutting threaded rod without damaging the thread after completing the cut. The DW-408B motor can be rotated 180 degrees to allow the operator flexibility when working in tight locations.

The DW-408B electric threaded rod cutter is extremely reliable, powerful and easy to use and has the ability to cut M8, M10, M12, W3/8, W1/2, 3/8 UNC & 1/2 UNC mild steel and stainless steel hooker rod (all thread). This unit features a locking pins system that enables the user to switch and change cutting dies in a matter of seconds.

**PORTABLE, COMPACT & EASYTO USE**