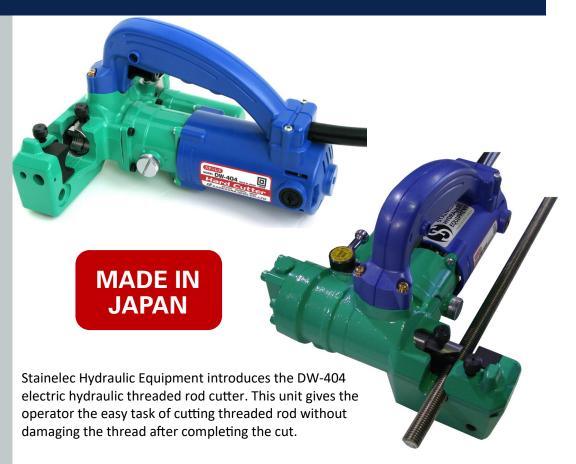

## DW-404 Electric Hydraulic Threaded Rod Cutter

Innovators in Precision Hydraulic Cutting Tools & Equipment

The electric powered threaded rod cutter can save time and effort as it is designed to be used in factory and on-site environments. The threaded rod cutter cuts cleanly on both sides of rod enabling nuts to be screwed on either side with ease.

The DW-404 electric threaded rod cutter is extremely reliable, powerful and easy to use and has the ability to cut M8, M10, M12, W3/8, W1/2, 3/8 UNC & 1/2 UNC mild steel and stainless steel hooker rod (all thread). This unit features a locking pins system that enables the user to switch and change cutting dies in a matter of seconds.