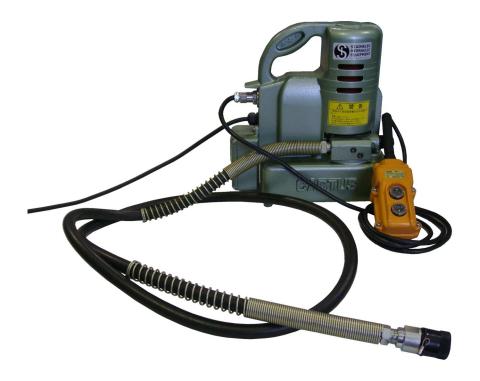

This electric hydraulic power pack pump is suitable for all applications to power small to medium size hydraulic cylinders and tools. Being lightweight at 9.5kgs and compact in design, this unit is easy to transport for site work applications. Also comes complete with standard high pressure hose.

|                                                       | SEP-12 Hydraulic Power Pack |
|-------------------------------------------------------|-----------------------------|
| Max Pressure MP (kgf/cm <sup>2</sup> )                | 700 Bar                     |
| Low Pressure (L/min) 1MPa (10kgf/cm <sup>2</sup> )    | 2.2                         |
| High Pressure (L/min) 68MPa (700kgf/cm <sup>2</sup> ) | 0.17                        |
| Power Supply (V)                                      | AC240 Volt (50Hz)           |
| Power Consumption (W)                                 | 300 Watt                    |
| Oil Tank Capacity (L)                                 | 1.2L                        |
| Dimensions                                            | 245 x 145 x 280mm           |
| Weight                                                | 8.5kgs                      |