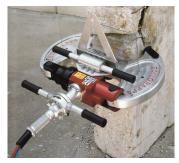

## CB700 L4S Petrol Operated Hydraulic Pump

The CB700 L4S petrol operated hydraulic pump is suitable for all applications to power heavy duty hydraulic equipment. This unit can be ideally used with the Edilgrappa 315DE, MCD 370, F130N and F170N models. The CB700 is also ideal for rescue scenarios, factory environments and on-site work.

## The CB700 L4S Can Power These Hydraulic Units Below:

**MCD 370** 

315DE

|                   | CB700 L4S                                       |
|-------------------|-------------------------------------------------|
| Motor             | 5.5 HP Motor                                    |
| RPM               | 3.000/min                                       |
| Pressure          | 700 Bar                                         |
| Oil Flow          | 0 ÷ 100 Bar 6 l/min<br>100 ÷ 700 Bar 1, 6 L/min |
| Oil Tank Capacity | 23 Litres                                       |
| Weight            | 75Kg                                            |
| Dimensions        | 680 x 490 x 710mm                               |