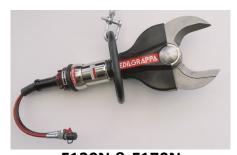

## CB700 L4S Petrol Operated Hydraulic Pump

The CB700 L4S petrol operated hydraulic pump is suitable for all applications to power heavy duty hydraulic equipment. This unit can be ideally used with the Edilgrappa 315DE, MCD 370, F130N and F170N models. The CB700 is also ideal for rescue scenarios, factory environments and on-site work.