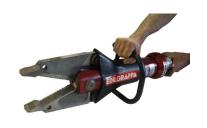

## CB700 L4S Petrol Operated Hydraulic Pump

The CB700 L4S petrol operated hydraulic pump is suitable for all applications to power heavy duty hydraulic equipment. This unit can be ideally used with the Edilgrappa 315DE, MCD 370, F130N and F170N models. The CB700 is also ideal for rescue scenarios, factory environments and on-site work.

## The CB700 L4S Can Power These Hydraulic Units Below:

**MCD 370** 

315DE

|                   | CB700 L4S                                       |
|-------------------|-------------------------------------------------|
| Motor             | 5.5 HP Motor                                    |
| RPM               | 3.000/min                                       |
| Pressure          | 700 Bar                                         |
| Oil Flow          | 0 ÷ 100 Bar 6 l/min<br>100 ÷ 700 Bar 1, 6 L/min |
| Oil Tank Capacity | 23 Litres                                       |
| Weight            | 75Kg                                            |
| Dimensions        | 680 x 490 x 710mm                               |