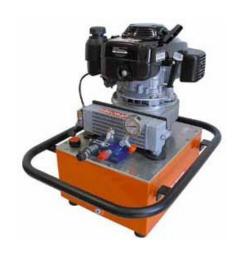

## CB700 L4S Petrol Operated Hydraulic Pump

The CB700 L4S petrol operated hydraulic pump is suitable for all applications to power heavy duty hydraulic equipment. This unit can be ideally used with the Edilgrappa 315DE, MCD 370, F130N and F170N models. The CB700 is also ideal for rescue scenarios, factory environments and on-site work.

## The CB700 L4S Can Power These Hydraulic Units Below:

**MCD 370** 

315DE

|                   | CB700 L4S                                       |
|-------------------|-------------------------------------------------|
| Motor             | 5.5 HP Motor                                    |
| RPM               | 3.000/min                                       |
| Pressure          | 700 Bar                                         |
| Oil Flow          | 0 ÷ 100 Bar 6 l/min<br>100 ÷ 700 Bar 1, 6 L/min |
| Oil Tank Capacity | 23 Litres                                       |
| Weight            | 75Kg                                            |
| Dimensions        | 680 x 490 x 710mm                               |