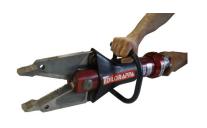

## The CB700 Can Power These Hydraulic Units Below:

**MCD 370** 

315DE

|                   | CB700                   |
|-------------------|-------------------------|
| Voltage           | 400Volt / 50Hz Triphase |
| RPM               | 1.420/min               |
| Pressure          | 700 Bar                 |
| Oil Flow          | 4 l/min                 |
| Oil Tank Capacity | 23 Litres               |
| Weight            | 92Kg                    |
| Dimensions        | 680 x 490 x 710mm       |