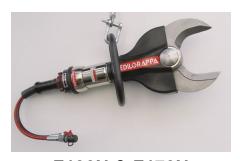

## The CB700 Can Power These Hydraulic Units Below:

**MCD 370** 

315DE

|                   | CB700                   |
|-------------------|-------------------------|
| Voltage           | 400Volt / 50Hz Triphase |
| RPM               | 1.420/min               |
| Pressure          | 700 Bar                 |
| Oil Flow          | 4 l/min                 |
| Oil Tank Capacity | 23 Litres               |
| Weight            | 92Kg                    |
| Dimensions        | 680 x 490 x 710mm       |