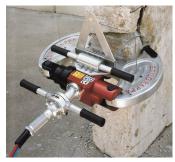

## The CB700 Can Power These Hydraulic Units Below:

**MCD 370** 

315DE

|                   | CB700                   |
|-------------------|-------------------------|
| Voltage           | 400Volt / 50Hz Triphase |
| RPM               | 1.420/min               |
| Pressure          | 700 Bar                 |
| Oil Flow          | 4 l/min                 |
| Oil Tank Capacity | 23 Litres               |
| Weight            | 92Kg                    |
| Dimensions        | 680 x 490 x 710mm       |