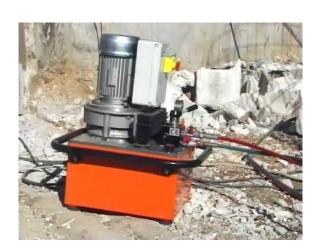

## **CB700 Electric Hydraulic Pump**

The CB700 electric hydraulic pump is suitable for all applications to power heavy duty hydraulic equipment. This unit can be ideally used with the Edilgrappa 315DE, MCD 370, F130N and F170N models. The CB700 is also ideal for rescue scenarios, factory environments and on-site work.

## The CB700 Can Power These Hydraulic Units Below:

**MCD 370** 

315DE

|                   | CB700                   |
|-------------------|-------------------------|
| Voltage           | 400Volt / 50Hz Triphase |
| RPM               | 1.420/min               |
| Pressure          | 700 Bar                 |
| Oil Flow          | 4 l/min                 |
| Oil Tank Capacity | 23 Litres               |
| Weight            | 92Kg                    |
| Dimensions        | 680 x 490 x 710mm       |